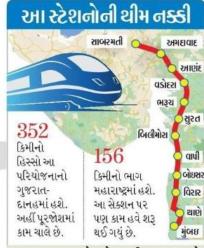

**क्योंकि...** यह शहर पहाड़ियों से घिरा हुआ है। एक पहाड़ी पर प्रसिद्ध माता का मंदिर भी है।

बिलीमोरा 352 वापी 156 किमी का हिस्सा बोर्डसर किमी का हिस्सा इस परियोजना का गुजरात-दानह में महाराष्ट्र में होगा। विरार होगा। इस सेक्शन इस सेक्शन पर ठाणे पर जोर-शोर से भी अब काम शुरू हो गया है। काम चल रहा है। मुंबई

स्टेशन की थीम की बात करें तो साबरमती में महात्मा गांधी का चरखा, आणंद में दूध और श्वेत क्रांति, अहमदाबाद में शहर की समृद्ध संस्कृति, बिलिमोरा में आम के बाग, वडोदरा में वट वृक्ष, सूरत में हीरे के आकार की झलक दिखाई देगी। वहीं, मुंबई में सागर की लहरें जबकि विरार स्टेशन पर्वतीय हवाओं की तर्ज पर बनेंगे। गुजरात में कुल 8 स्टेशन और महाराष्ट में 4 स्टेशन बनाए जा रहे हैं।

## बुलेट ट्रेन के सभी 12 स्टेशन 12 थीम पर आधारित होंगे

सुषमा गौड़, एडिशनल जनरल मैनेजर (कम्युनिकेशन) हाईस्पीड रेल कॉरिडोर

देश की बहुप्रतीक्षित अहमदाबाद-मुंबई 508 किमी हाई स्पीड बुलेट रेल कॉरिडोर के अंतर्गत बनने वाले सभी 12 स्टेशन अपने आप में अद्भुत होंगे। साबरमती में महात्मा गांधी का चरखा, आणंद में दूध और श्वेत क्रांति, अहमदाबाद में शहर की समृद्ध संस्कृति, बिलिमोरा में आम के बाग, वडोदरा में वट वृक्ष, सूरत में हीरे के आकार की झलक दिखाई देगी। वहीं, मुंबई में सागर की लहरें, जबकि विरार स्टेशन पर्वतीय हवाओं की तर्ज पर बनेंगे। गुजरात में कुल 8 स्टेशन और महाराष्ट्र में 4 स्टेशन बनाए जा रहे हैं।