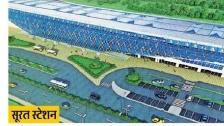

स्टेशन की थीम की बात करें तो साबरमती में महात्मा गांधी का चरखा, आणंद में दूध और श्वेत क्रांति, अहमदाबाद में शहर की समृद्ध संस्कृति, बिलिमोरा में आम के बाग, वडोदरा में वट वृक्ष, सूरत में हीरे के आकार की झलक दिखाई देगी। वहीं, मुंबई में सागर की लहरें जबकि विरार स्टेशन पर्वतीय हवाओं की तर्ज पर बनेंगे। गुजरात में कुल 8 स्टेशन और महाराष्ट में 4 स्टेशन बनाए जा रहे हैं।

(जैसा कि भारकर के लवकुश मिश्रा को बताया)

महाराष्ट्रः मुंबई में सागर की लहरों, बोइसर में मछली पकड़ने का जाल, ठाणे में नदी की धाराओं की तर्ज पर स्टेशन

इसके बाहर और अंदर के हिस्से को हीरे के आकार की तरह तैयार किया जा रहा है। क्योंकि... डायमंड सिटी के रूप में विख्यात। दुनियाभर के हीरे को तराशा-पॉलिश किया जाता है।