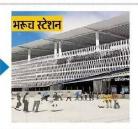

वडोदरा भरूच (

**वडोदरा स्टेशन**ः इस स्टेशन का बाहरी हिस्सा बरगद के पेड़ की तरह से डिजाइन किया जा रहा है।

यह देश के राष्ट्रपिता महात्मा गांधी के साबरमती में रखे चरखे से प्ररित होगा।

क्योंकि... साबरमती आश्रम में गांधीजी चरखा चलाते थें। उनके लिए सबसे बडा सम्मान होगा।

वडोदरा स्टेशन | इस स्टेशन का बाहरी

हिस्सा बरगद के पेड की तरह से

डिजाइन किया जा रहा है।

विरार स्टेशन इस स्टेशन के अग्रभाग के डिजाइन में पर्वतीय हवाओं की झलक दिखाई देगी।

व्योंकि...पहाड़ियों से घिरे इस शहर में प्रसिद्ध माता का मंदिर भी है।