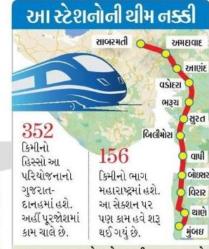

# शहर की खासियत ही बुलेट स्टेशन की थीमः आणंद में श्वेत क्रांति, साबरमती में बापू का चरखा तो बिलिमोरा में आम बगीचा की झलक

**सुषमा गौड़**, एडिशनल जनरल मैनेजर (कम्युनिकेशन) NHSRCL

देश की बहुप्रतीक्षित अहमदाबाद-मुंबई 508 किमी हाई स्पीड बुलेट रेल कॉरिडोर के अंतर्गत बनने वाले सभी 12 स्टेशन अपने आप में अद्भुत होंगे। दरअसल, शहर की पहचान जिस खास वजह से है, उसी थीम पर स्टेशन का डिजाइन तैयार किया जा रहा है, ताकि लोग जुड़ाव महसूस कर सकें। साथ ही स्थानीय लोग अपने शहर की पहचान पर गर्व कर सकें। स्टेशन के केवल बाहर का हिस्सा ही नहीं बल्क अंदर का नजारा भी देख यात्री दंग रह जाएंगे।

स्टेशन की थीम की बात करें तो साबरमती में महात्मा गांधी का चरखा, आणंद में दूध और श्वेत क्रांति, अहमदाबाद में शहर की समृद्ध संस्कृति, बिलिमोरा में आम के बाग, वडोदरा में वट वृक्ष, सूरत में हीरे के आकार की झलक दिखाई देगी। वहीं, मुंबई में सागर की लहरें जबकि विरार स्टेशन पर्वतीय हवाओं की तर्ज पर बनेंगे। गुजरात में कुल 8 स्टेशन और महाराष्ट में 4 स्टेशन बनाए जा रहे हैं।

**क्योंकि...** यह शहर पहाड़ियों से घिरा हुआ है। एक पहाड़ी पर प्रसिद्ध माता का मंदिर भी है।

बिलीमोरा 352 वापी 156 किमी का हिस्सा बोर्डसर किमी का हिस्सा इस परियोजना का गुजरात-दानह में महाराष्ट्र में होगा। विरार होगा। इस सेक्शन इस सेक्शन पर ठाणे पर जोर-शोर से भी अब काम शुरू हो गया है। काम चल रहा है। मुंबई

## बुलेट ट्रेन के सभी 12 स्टेशन 12 थीम पर आधारित होंगे

सुषमा गौड़, एडिशनल जनरल मैनेजर (कम्युनिकेशन) हाईस्पीड रेल कॉरिडोर

देश की बहुप्रतीक्षित अहमदाबाद-मुंबई 508 किमी हाई स्पीड बुलेट रेल कॉरिडोर के अंतर्गत बनने वाले सभी 12 स्टेशन अपने आप में अद्भुत होंगे। साबरमती में महात्मा गांधी का चरखा, आणंद में दूध और श्वेत क्रांति, अहमदाबाद में शहर की समृद्ध संस्कृति, बिलिमोरा में आम के बाग, वडोदरा में वट वृक्ष, सूरत में हीरे के आकार की झलक दिखाई देगी। वहीं, मुंबई में सागर की लहरें, जबकि विरार स्टेशन पर्वतीय हवाओं की तर्ज पर बनेंगे। गुजरात में कुल 8 स्टेशन और महाराष्ट्र में 4 स्टेशन बनाए जा रहे हैं।