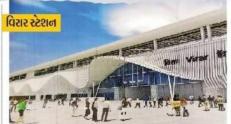

**क्योंकि...** यह शहर पहाड़ियों से घिरा हुआ है। एक पहाड़ी पर प्रसिद्ध माता का मंदिर भी है।

बिलीमोरा 352 वापी 156 किमी का हिस्सा बोर्डसर किमी का हिस्सा इस परियोजना का गुजरात-दानह में महाराष्ट्र में होगा। विरार होगा। इस सेक्शन इस सेक्शन पर ठाणे पर जोर-शोर से भी अब काम शुरू हो गया है। काम चल रहा है। मुंबई

वडोदरा स्टेशन | इस स्टेशन का बाहरी

हिस्सा बरगद के पेड की तरह से

डिजाइन किया जा रहा है।

विरार स्टेशन इस स्टेशन के अग्रभाग के डिजाइन में पर्वतीय हवाओं की झलक दिखाई देगी।

व्योंकि...पहाड़ियों से घिरे इस शहर में प्रसिद्ध माता का मंदिर भी है।