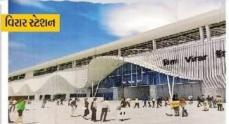

स्टेशन की थीम की बात करें तो साबरमती में महात्मा गांधी का चरखा, आणंद में दूध और श्वेत क्रांति, अहमदाबाद में शहर की समृद्ध संस्कृति, बिलिमोरा में आम के बाग, वडोदरा में वट वृक्ष, सूरत में हीरे के आकार की झलक दिखाई देगी। वहीं, मुंबई में सागर की लहरें जबकि विरार स्टेशन पर्वतीय हवाओं की तर्ज पर बनेंगे। गुजरात में कुल 8 स्टेशन और महाराष्ट में 4 स्टेशन बनाए जा रहे हैं।

वडोदरा स्टेशन | इस स्टेशन का बाहरी

हिस्सा बरगद के पेड की तरह से

डिजाइन किया जा रहा है।

विरार स्टेशन इस स्टेशन के अग्रभाग के डिजाइन में पर्वतीय हवाओं की झलक दिखाई देगी।

व्योंकि...पहाड़ियों से घिरे इस शहर में प्रसिद्ध माता का मंदिर भी है।