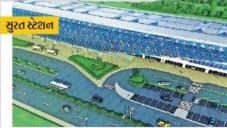

स्टेशन की थीम की बात करें तो साबरमती में महात्मा गांधी का चरखा, आणंद में दूध और श्वेत क्रांति, अहमदाबाद में शहर की समृद्ध संस्कृति, बिलिमोरा में आम के बाग, वडोदरा में वट वृक्ष, सूरत में हीरे के आकार की झलक दिखाई देगी। वहीं, मुंबई में सागर की लहरें जबकि विरार स्टेशन पर्वतीय हवाओं की तर्ज पर बनेंगे। गुजरात में कुल 8 स्टेशन और महाराष्ट में 4 स्टेशन बनाए जा रहे हैं।

सूरत स्टेशन डायमंड सिटी होने से यहां का स्टेशन हीरे के आकार की तरह तैयार किया जा रहा है।

मरूच स्टेशन | शहर कपास के लिए प्रसिद्ध है। इसके बाहर और अंदर की झलक कपास की बनाई जैसी होगी। Page No. 1, Size:(22.87)cms X (16.10)cms.

अशी आहेत स्थानकांची वैशिष्ट्ये : सुरत स्टेशन : त्याचे बाहेरील आणि आतील डिझाइन हिऱ्याप्रमाणे तयार केले जात आहेत. कारण हे शहर डायमंड सिटी म्हणून ओळखले जाते. येथे जगभरातील हिरे कापून पॉलिश केले जातात.

अहमदाबाद स्टेशन: येथे शहराच्या समृद्ध संस्कृती आणि