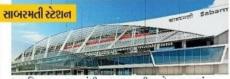

वडोदरा भरूच (

**वडोदरा स्टेशन**ः इस स्टेशन का बाहरी हिस्सा बरगद के पेड़ की तरह से डिजाइन किया जा रहा है।

यह देश के राष्ट्रपिता महात्मा गांधी के साबरमती में रखे चरखे से प्ररित होगा।

क्योंकि... साबरमती आश्रम में गांधीजी चरखा चलाते थें। उनके लिए सबसे बडा सम्मान होगा।

રાષ્ટ્રપિતા મહાત્મા ગાંધીના સાબરમતી ખાતે રાખવામાં આવેલા ચરખાથી પ્રેરિત હશે. કારણકે... ગાંધીજી સાબરમતી આશ્રમમાં ચરખો કાંતતા હતા. સૌથી મોટું સન્માન હશે.

તેની ડિઝાઇન દુધ, શ્વેત ક્રાંતિથી પ્રેરિત છે. તેનું ઈન્ટિરિયર પણ આ પ્રકારનું જ હશે. કારણ કે... દૂધની રાજધાની તરીકે ઓળખાય છે. અમુલે અહીંથી શરૂઆત કરી હતી