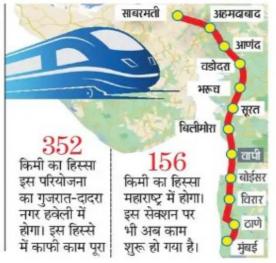

स्टेशन की थीम की बात करें तो साबरमती में महात्मा गांधी का चरखा, आणंद में दूध और श्वेत क्रांति, अहमदाबाद में शहर की समृद्ध संस्कृति, बिलिमोरा में आम के बाग, वडोदरा में वट वृक्ष, सूरत में हीरे के आकार की झलक दिखाई देगी। वहीं, मुंबई में सागर की लहरें जबकि विरार स्टेशन पर्वतीय हवाओं की तर्ज पर बनेंगे। गुजरात में कुल 8 स्टेशन और महाराष्ट में 4 स्टेशन बनाए जा रहे हैं।

**क्योंकि...** यह शहर पहाड़ियों से घिरा हुआ है। एक पहाड़ी पर प्रसिद्ध माता का मंदिर भी है।

बिलीमोरा 352 वापी 156 किमी का हिस्सा बोर्डसर किमी का हिस्सा इस परियोजना का गुजरात-दानह में महाराष्ट्र में होगा। विरार होगा। इस सेक्शन इस सेक्शन पर ठाणे पर जोर-शोर से भी अब काम शुरू हो गया है। काम चल रहा है। मुंबई