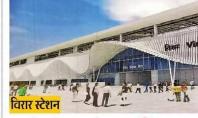

**क्योंकि...** यह शहर पहाड़ियों से घिरा हुआ है। एक पहाड़ी पर प्रसिद्ध माता का मंदिर भी है।

बिलीमोरा 352 वापी 156 किमी का हिस्सा बोर्डसर किमी का हिस्सा इस परियोजना का गुजरात-दानह में महाराष्ट्र में होगा। विरार होगा। इस सेक्शन इस सेक्शन पर ठाणे पर जोर-शोर से भी अब काम शुरू हो गया है। काम चल रहा है। मुंबई

बोईसर: स्टेशनच्या इमारतीची बाह्य रचना अरबी समुद्रापासून व कोळ्याच्या जाळ्यापासून प्रेरित आहे. कारण... बोईसर स्थानक समुद्रापासून खुप जवळ आहे. कोळ्यांची वस्तीही इथन जवळच आहे.

विरार: या स्टेशनच्या अग्रभागाच्या डिझाइनमध्ये पर्वतीय हवांची झलक पाहायला मिळेल. कारण... हे शहर डोंगरांनी वेढलेले आहे. एका डोंगरावर प्रसिद्ध मातेचे मंदिरही आहे.