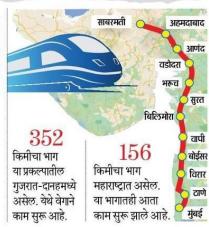

**क्योंकि...** यह शहर पहाड़ियों से घिरा हुआ है। एक पहाड़ी पर प्रसिद्ध माता का मंदिर भी है।

बिलीमोरा 352 वापी 156 किमी का हिस्सा बोर्डसर किमी का हिस्सा इस परियोजना का गुजरात-दानह में महाराष्ट्र में होगा। विरार होगा। इस सेक्शन इस सेक्शन पर ठाणे पर जोर-शोर से भी अब काम शुरू हो गया है। काम चल रहा है। मुंबई