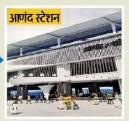

इसका डिजाइन दूध, श्वेत क्रांति से प्रेरित है। आंतरिक भाग भी इसका ऐसा ही होगा।

क्योंकि... दुग्ध राजधानी के रूप में विख्यात। अमूल जैसी बड़ी कंपनी ने यहीं से शुरुआत की थी।

इसकी झलक कपास की बुनाई जैसी होगी। अंदर भी ऐसा ही डिजाइन किया गया है।

क्योंकि... साबरमती आश्रम में गांधीजी चरखा चलाते थे। उनके लिए सम्मान।

आणंद स्टेशन इसका डिजाइन दूध, श्वेत क्रांति से प्रेरित है। आंतरिक भाग भी इसका ऐसा ही होगा।

क्योंकि... अमूल जैसी बड़ी कंपनी ने यहीं से शुरुआत की थी।