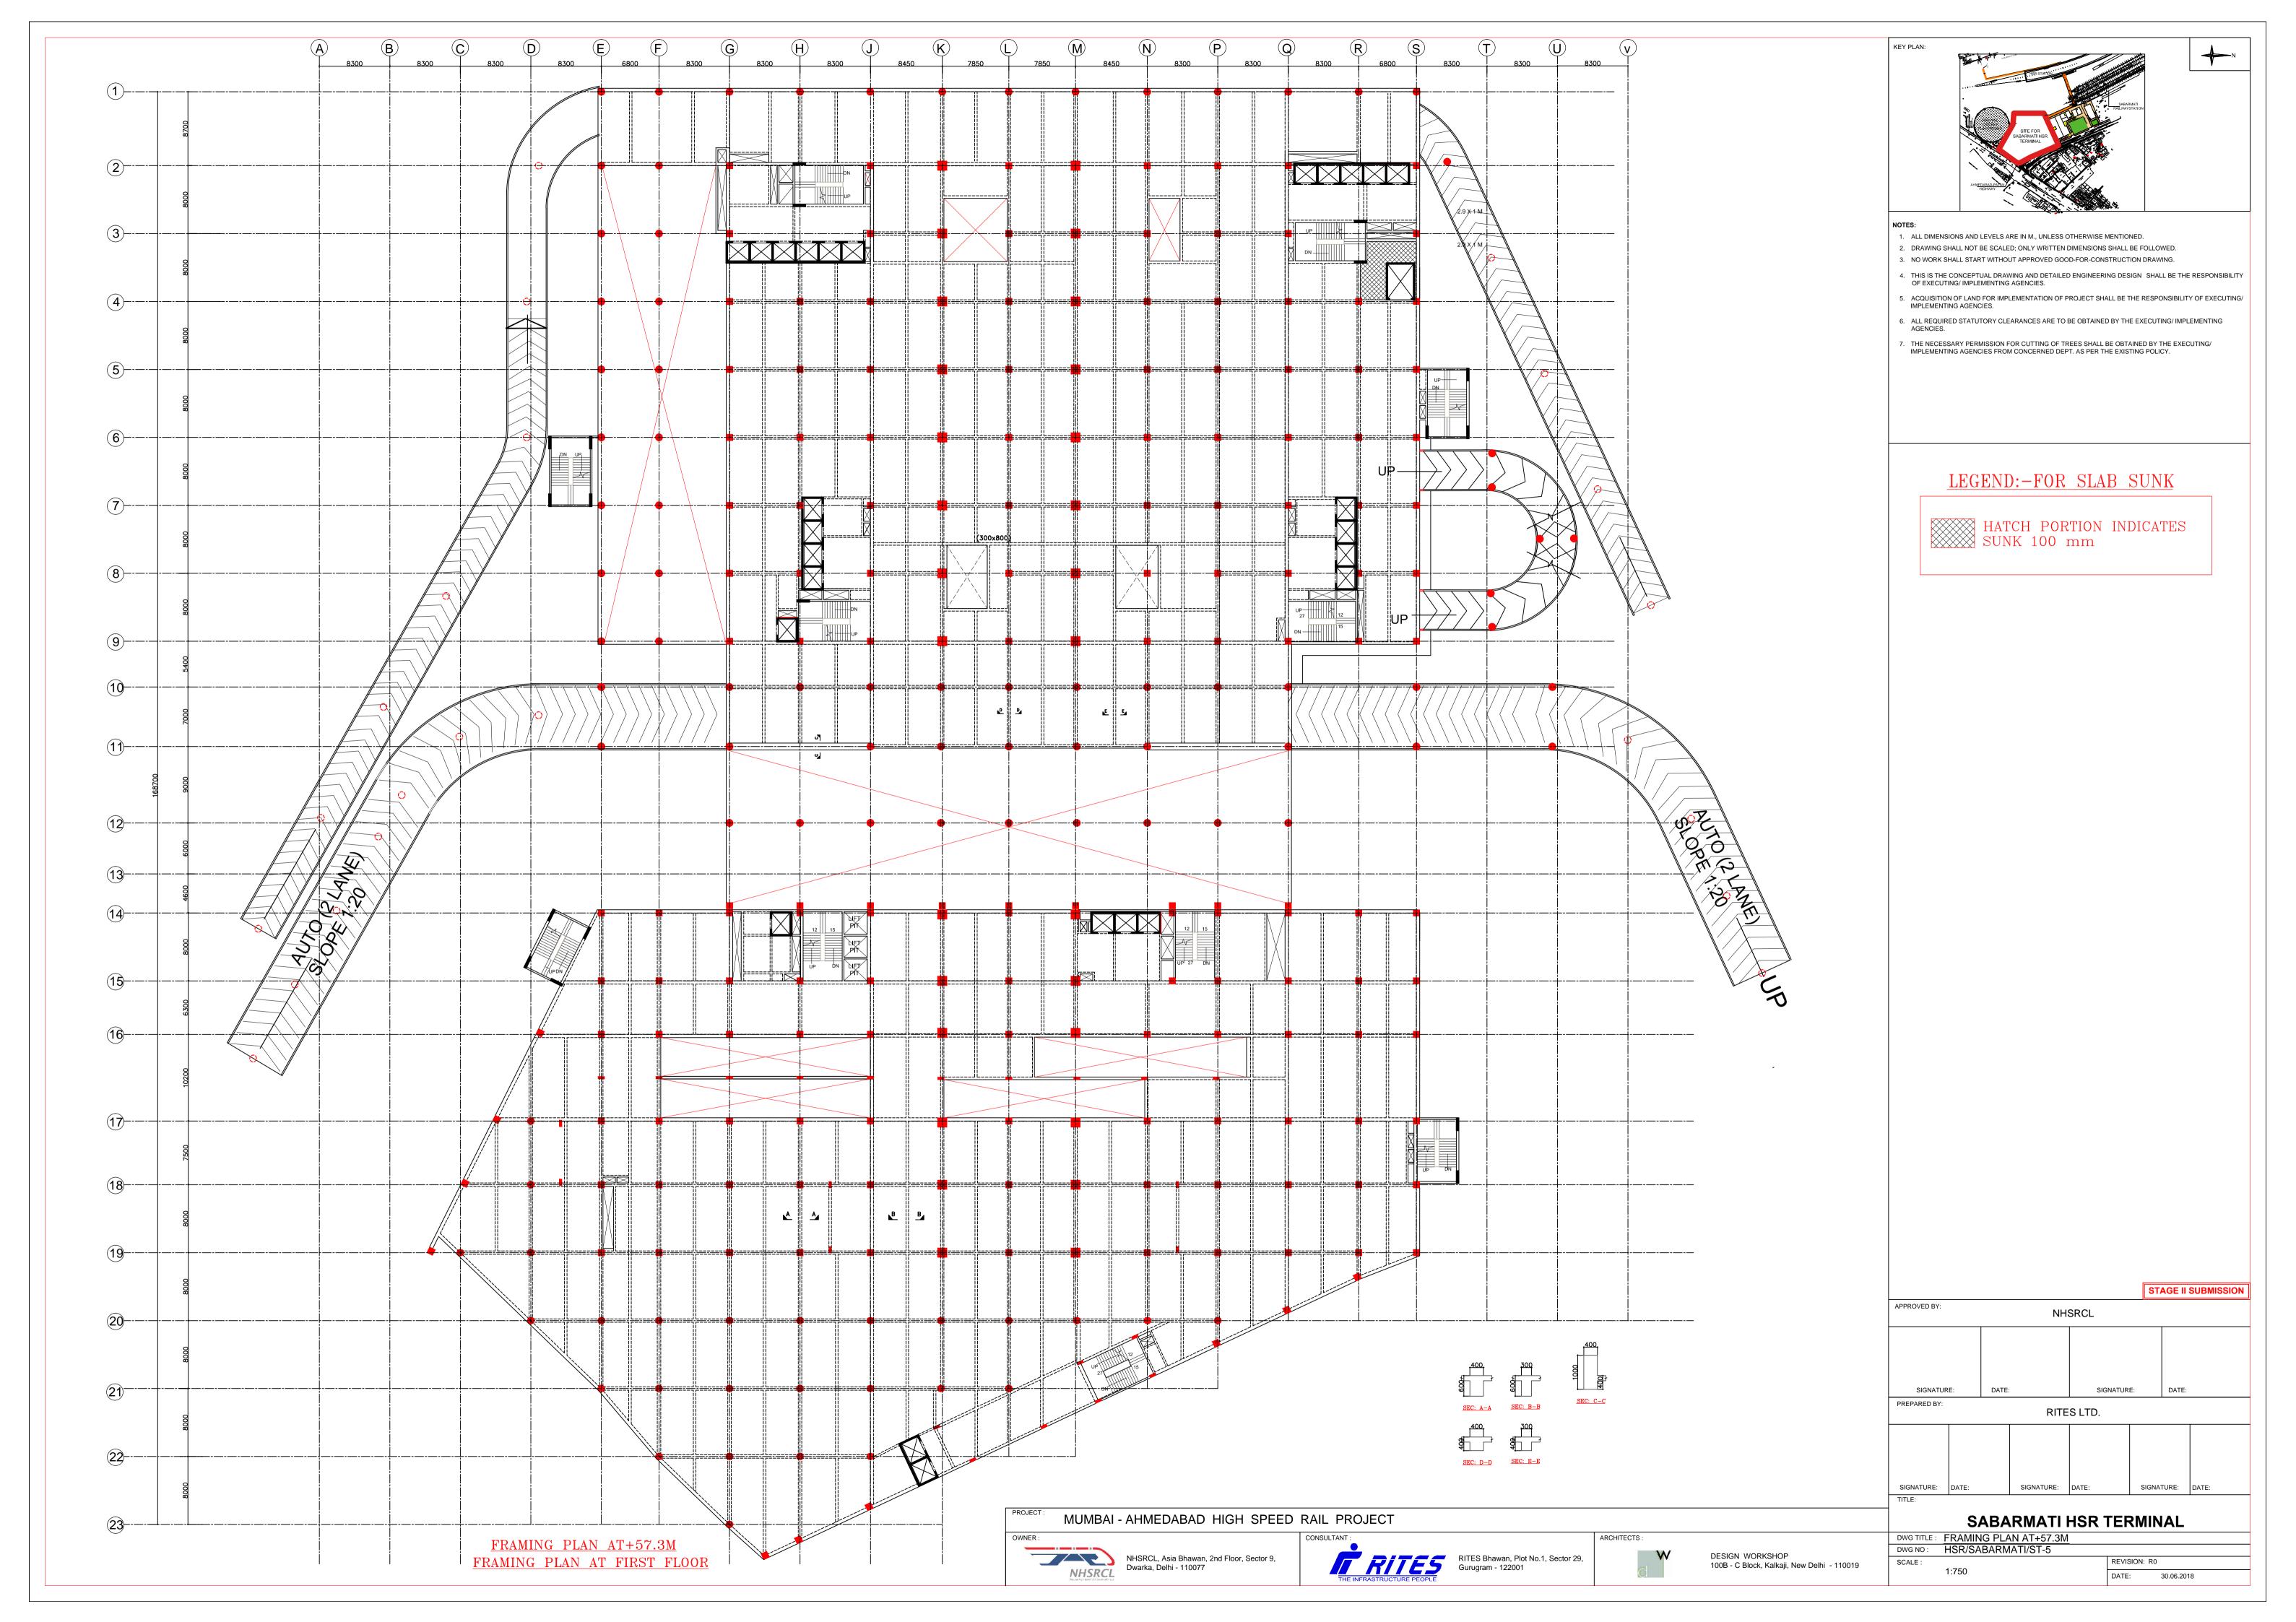

## PREMIUM PARKING RAMP FRAMING PLAN

STAGE II SUBMISSION APPROVED BY: NHSRCL SIGNATURE: SIGNATURE: PREPARED BY: RITES LTD. SIGNATURE: DATE: SIGNATURE: DATE: SIGNATURE: DATE:

MUMBAI - AHMEDABAD HIGH SPEED RAIL PROJECT

NHSRCL, Asia Bhawan, 2nd Floor, Sector 9,

Dwarka, Delhi - 110077

DESIGN WORKSHOP 100B - C Block, Kalkaji, New Delhi - 110019

**SABARMATI HSR TERMINAL** DWG TITLE: PREMIUM PARKING RAMP - 2 DETAILS HSR/SABARMATI/ST-20 REVISION: R0 1:750 30.06.2018