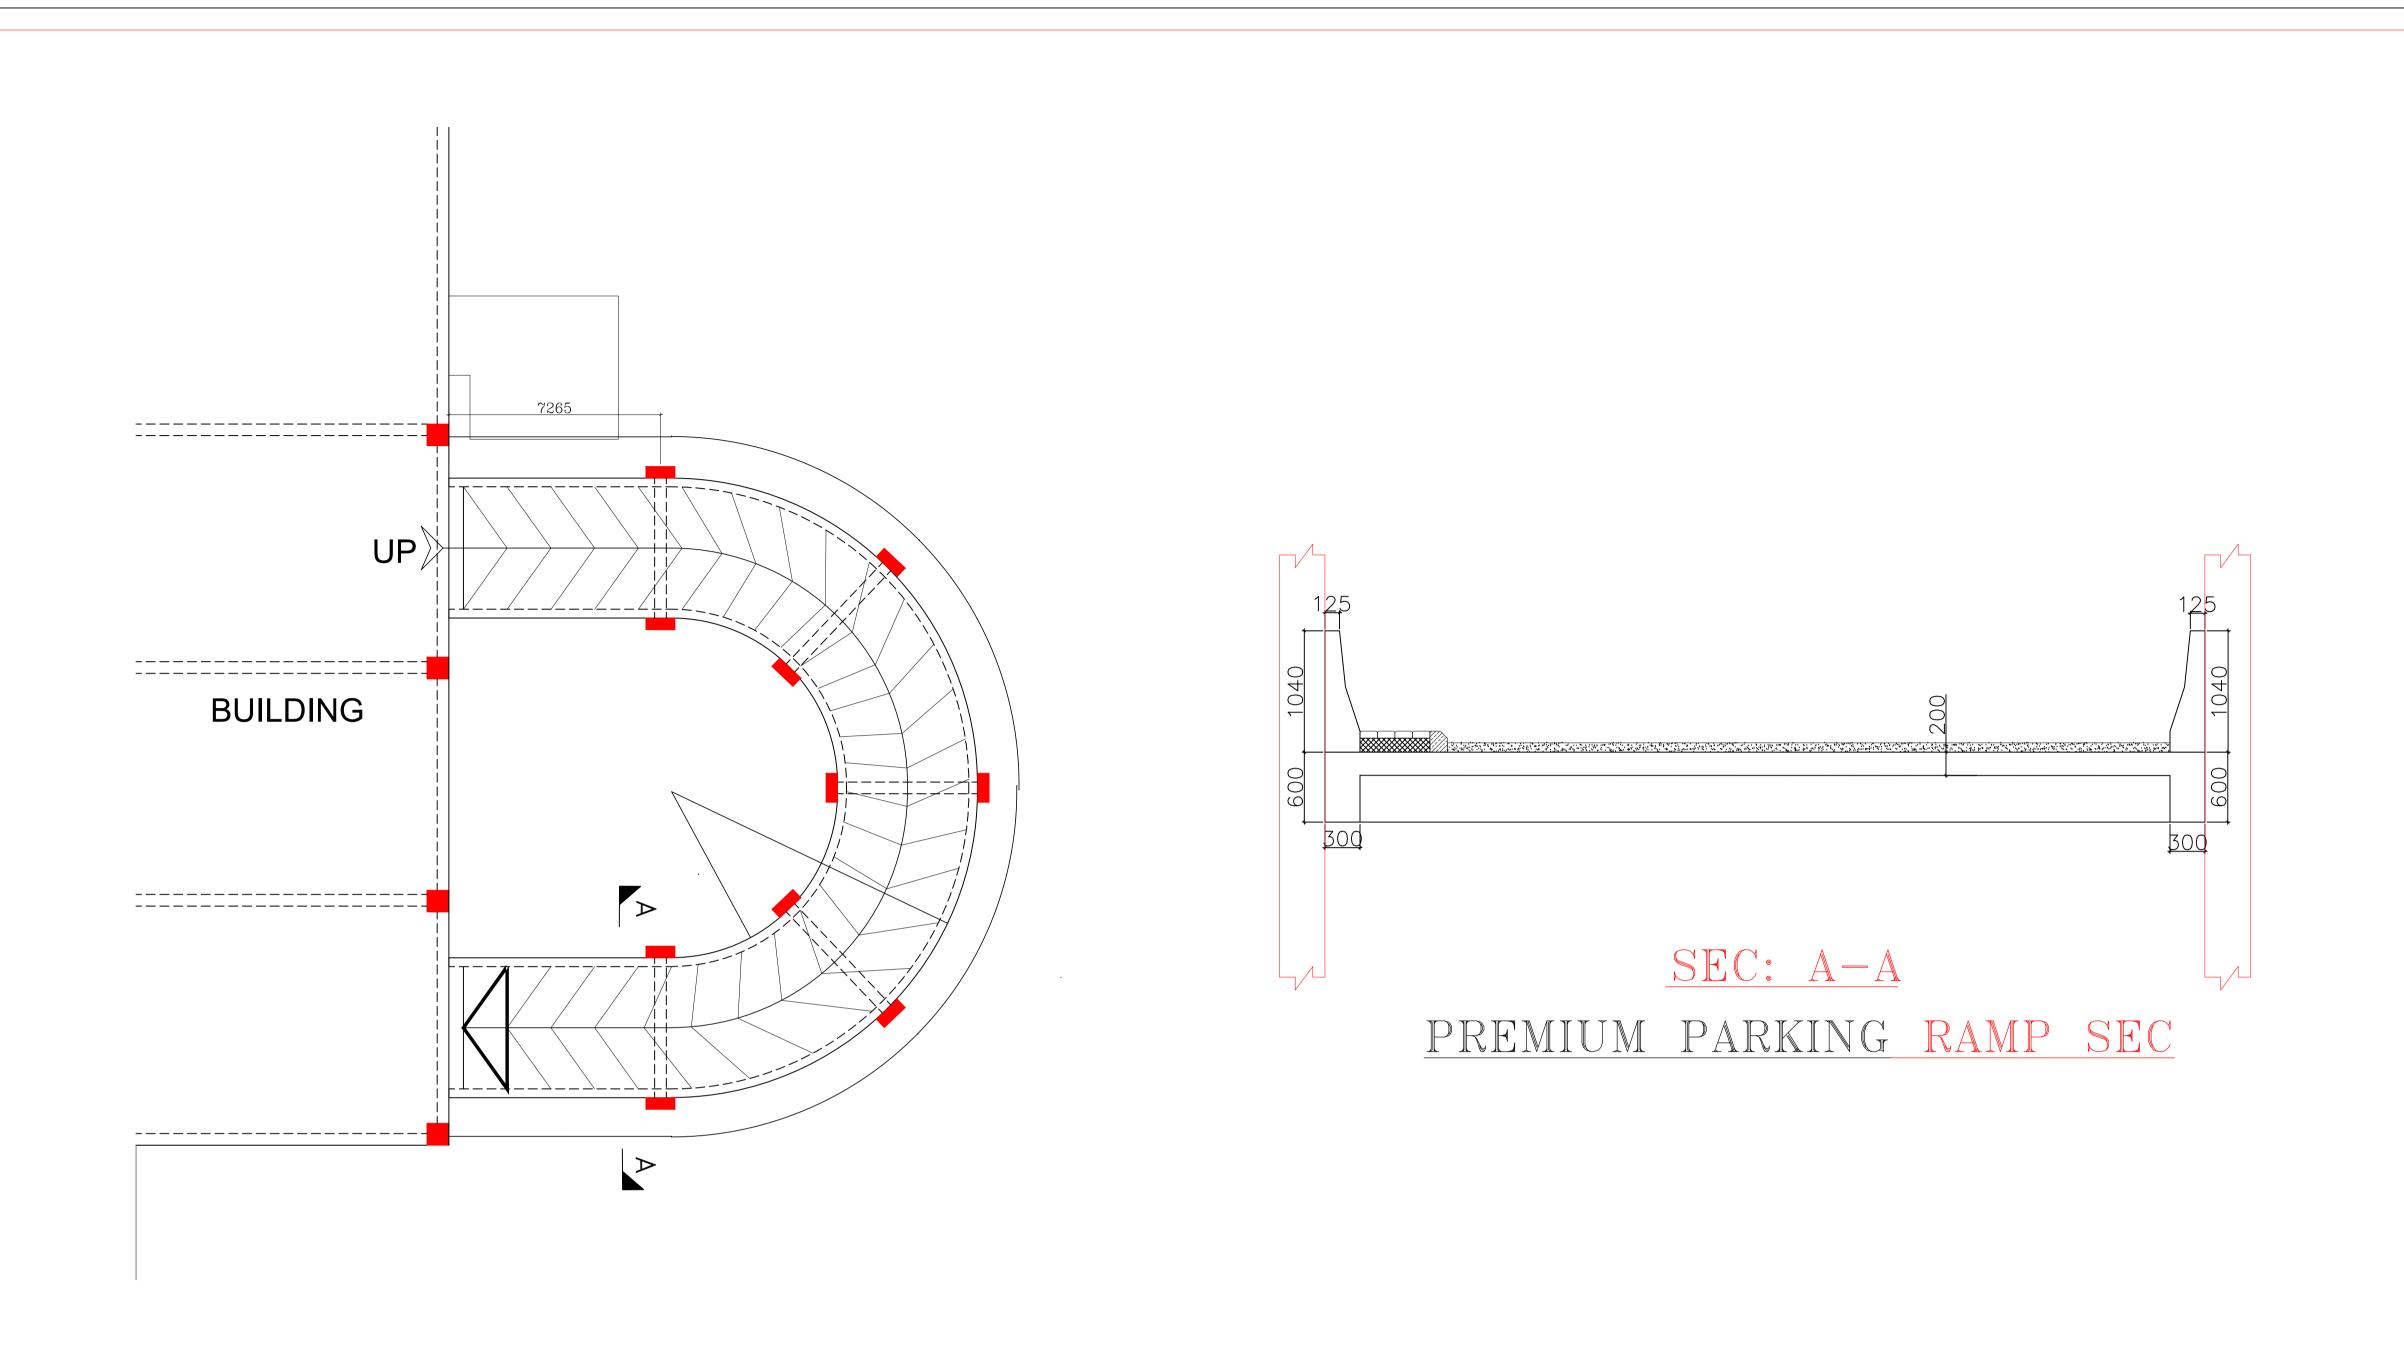

# PREMIUM PARKING RAMP FRAMING PLAN

## PREMIUM PARKING RAMP FRAMING PLAN

STAGE II SUBMISSION APPROVED BY: NHSRCL SIGNATURE: SIGNATURE: PREPARED BY: RITES LTD. SIGNATURE: DATE: SIGNATURE: DATE: SIGNATURE: DATE:

MUMBAI - AHMEDABAD HIGH SPEED RAIL PROJECT