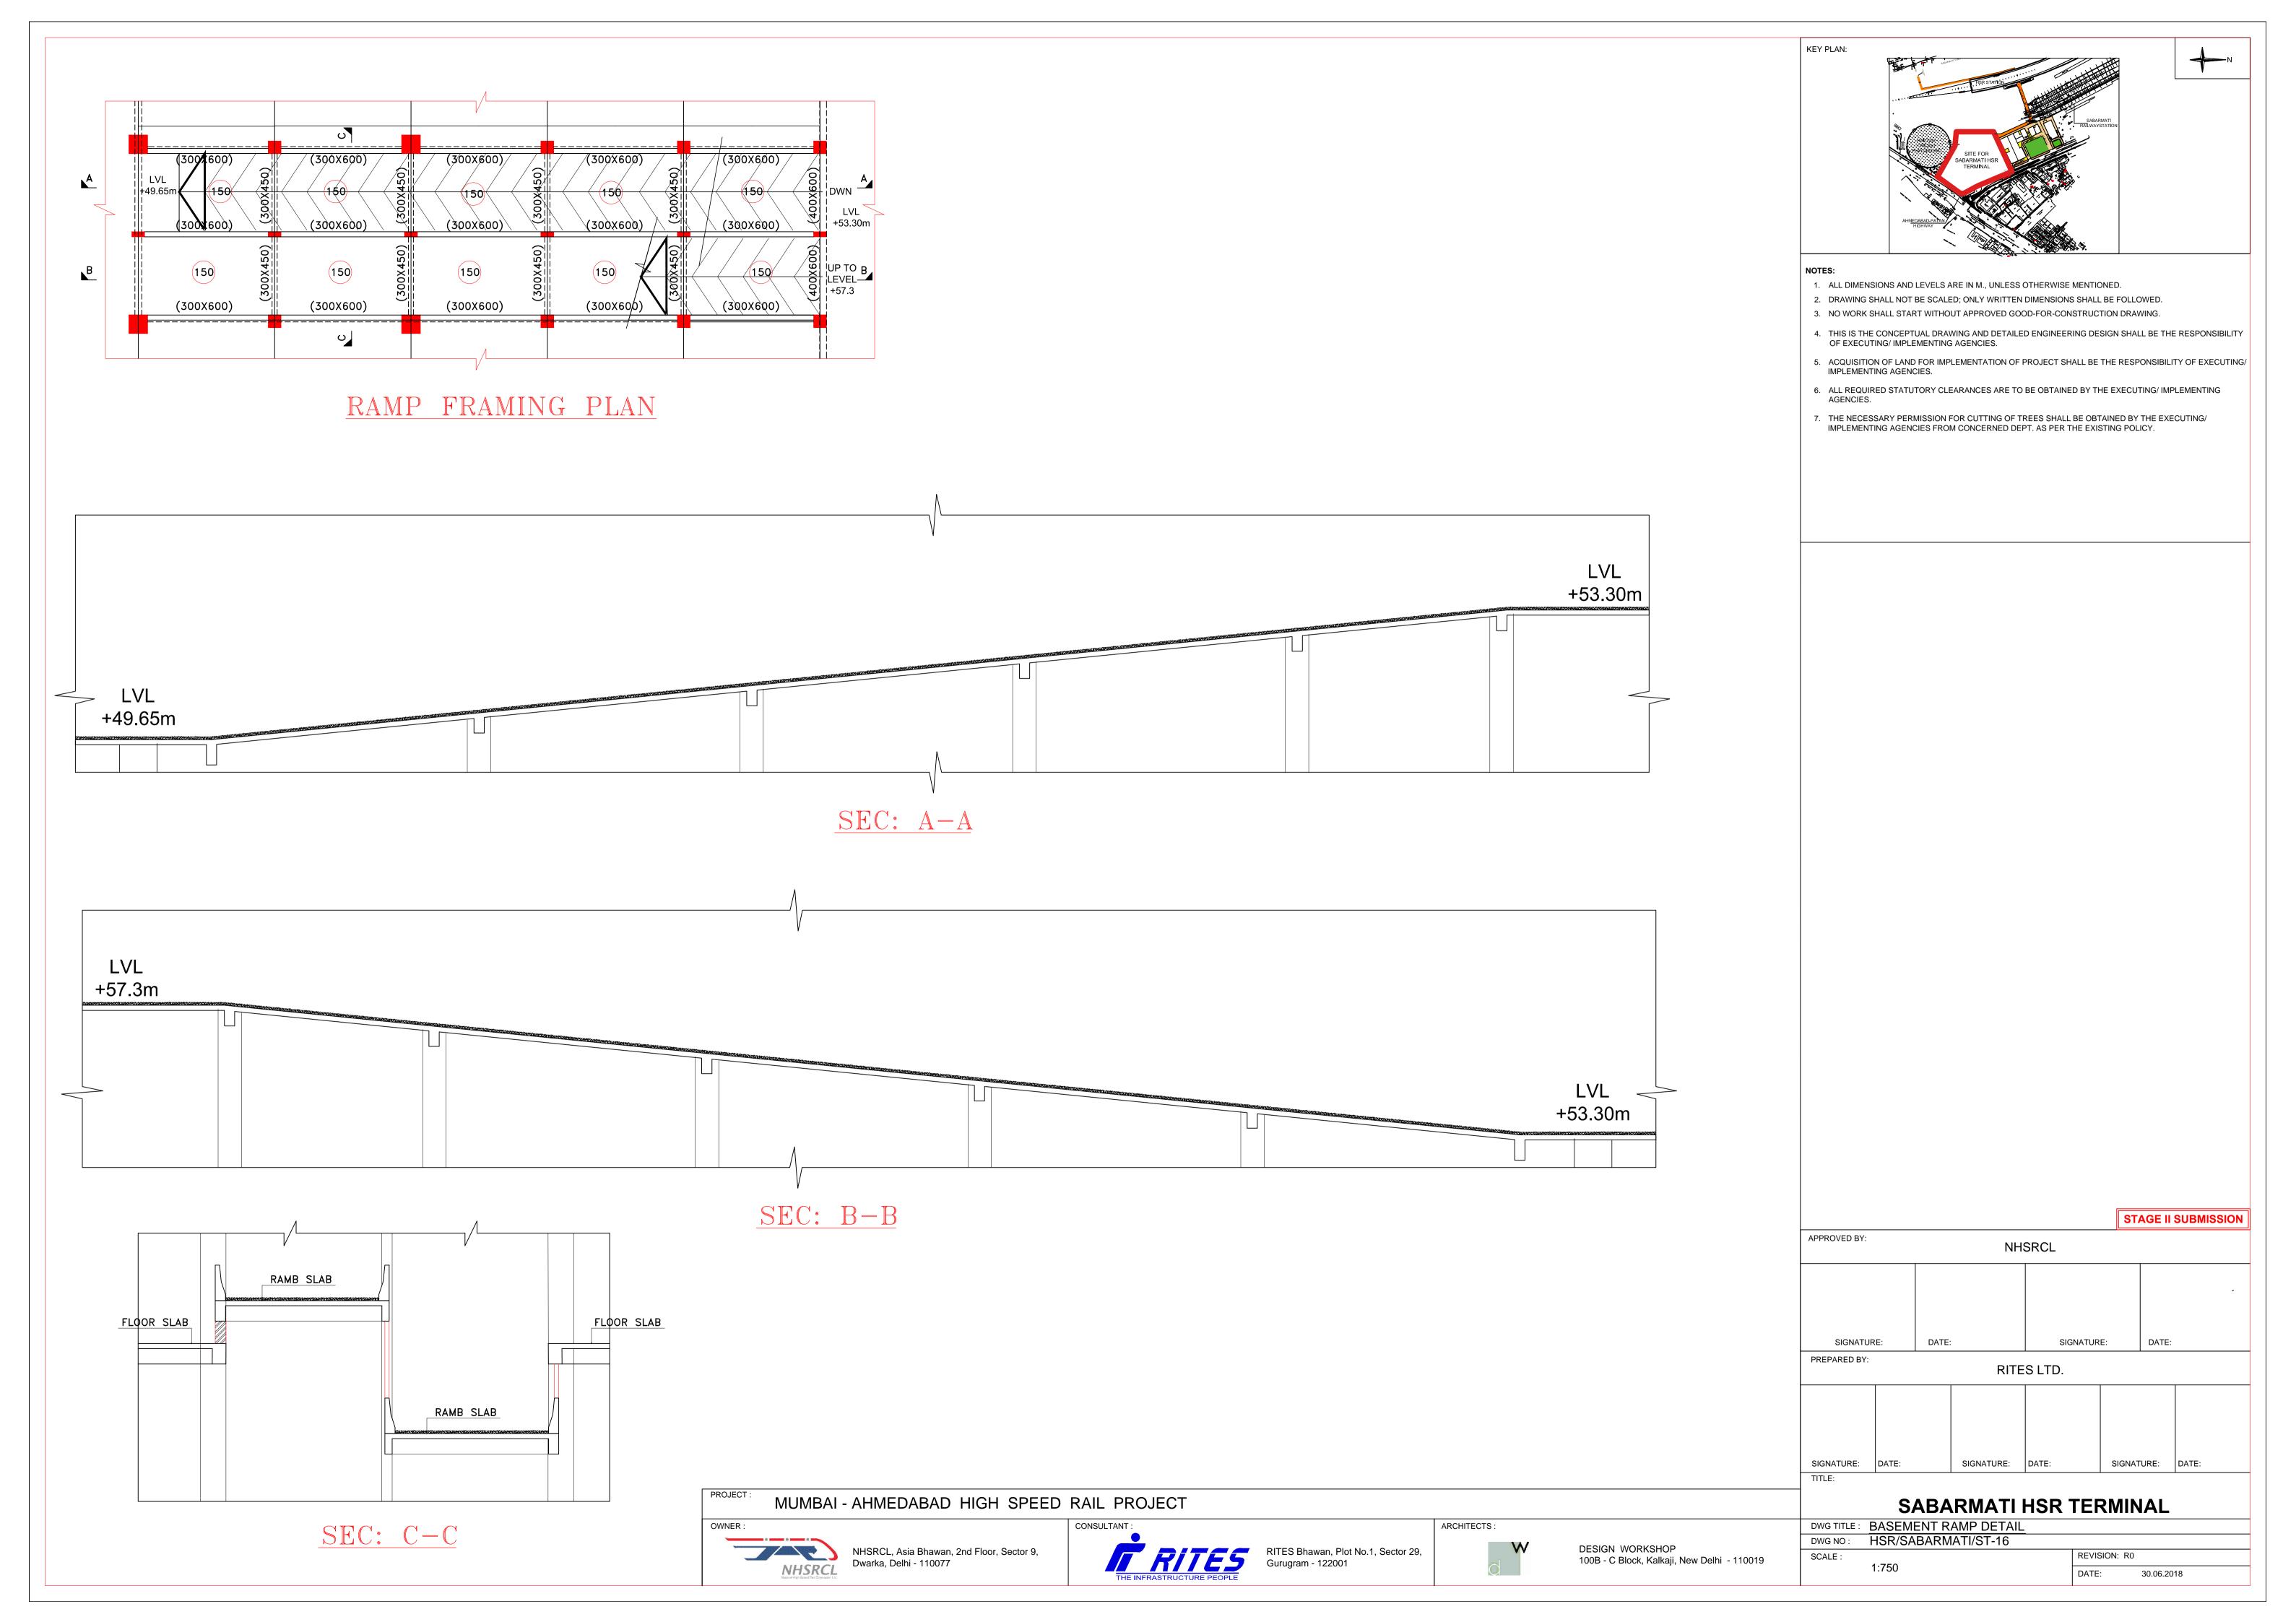

# PREMIUM PARKING RAMP FRAMING PLAN

#### OTES:

- 1. ALL DIMENSIONS AND LEVELS ARE IN M., UNLESS OTHERWISE MENTIONED.
- DRAWING SHALL NOT BE SCALED; ONLY WRITTEN DIMENSIONS SHALL BE FOLLOWED.
   NO WORK SHALL START WITHOUT APPROVED GOOD-FOR-CONSTRUCTION DRAWING.
- 4. THIS IS THE CONCEPTUAL DRAWING AND DETAILED ENGINEERING DESIGN SHALL BE THE RESPONSIBILITY OF EXECUTING/ IMPLEMENTING AGENCIES.
- 5. ACQUISITION OF LAND FOR IMPLEMENTATION OF PROJECT SHALL BE THE RESPONSIBILITY OF EXECUTING/
- 6. ALL REQUIRED STATUTORY CLEARANCES ARE TO BE OBTAINED BY THE EXECUTING/ IMPLEMENTING AGENCIES.
- 7. THE NECESSARY PERMISSION FOR CUTTING OF TREES SHALL BE OBTAINED BY THE EXECUTING/IMPLEMENTING AGENCIES FROM CONCERNED DEPT. AS PER THE EXISTING POLICY.