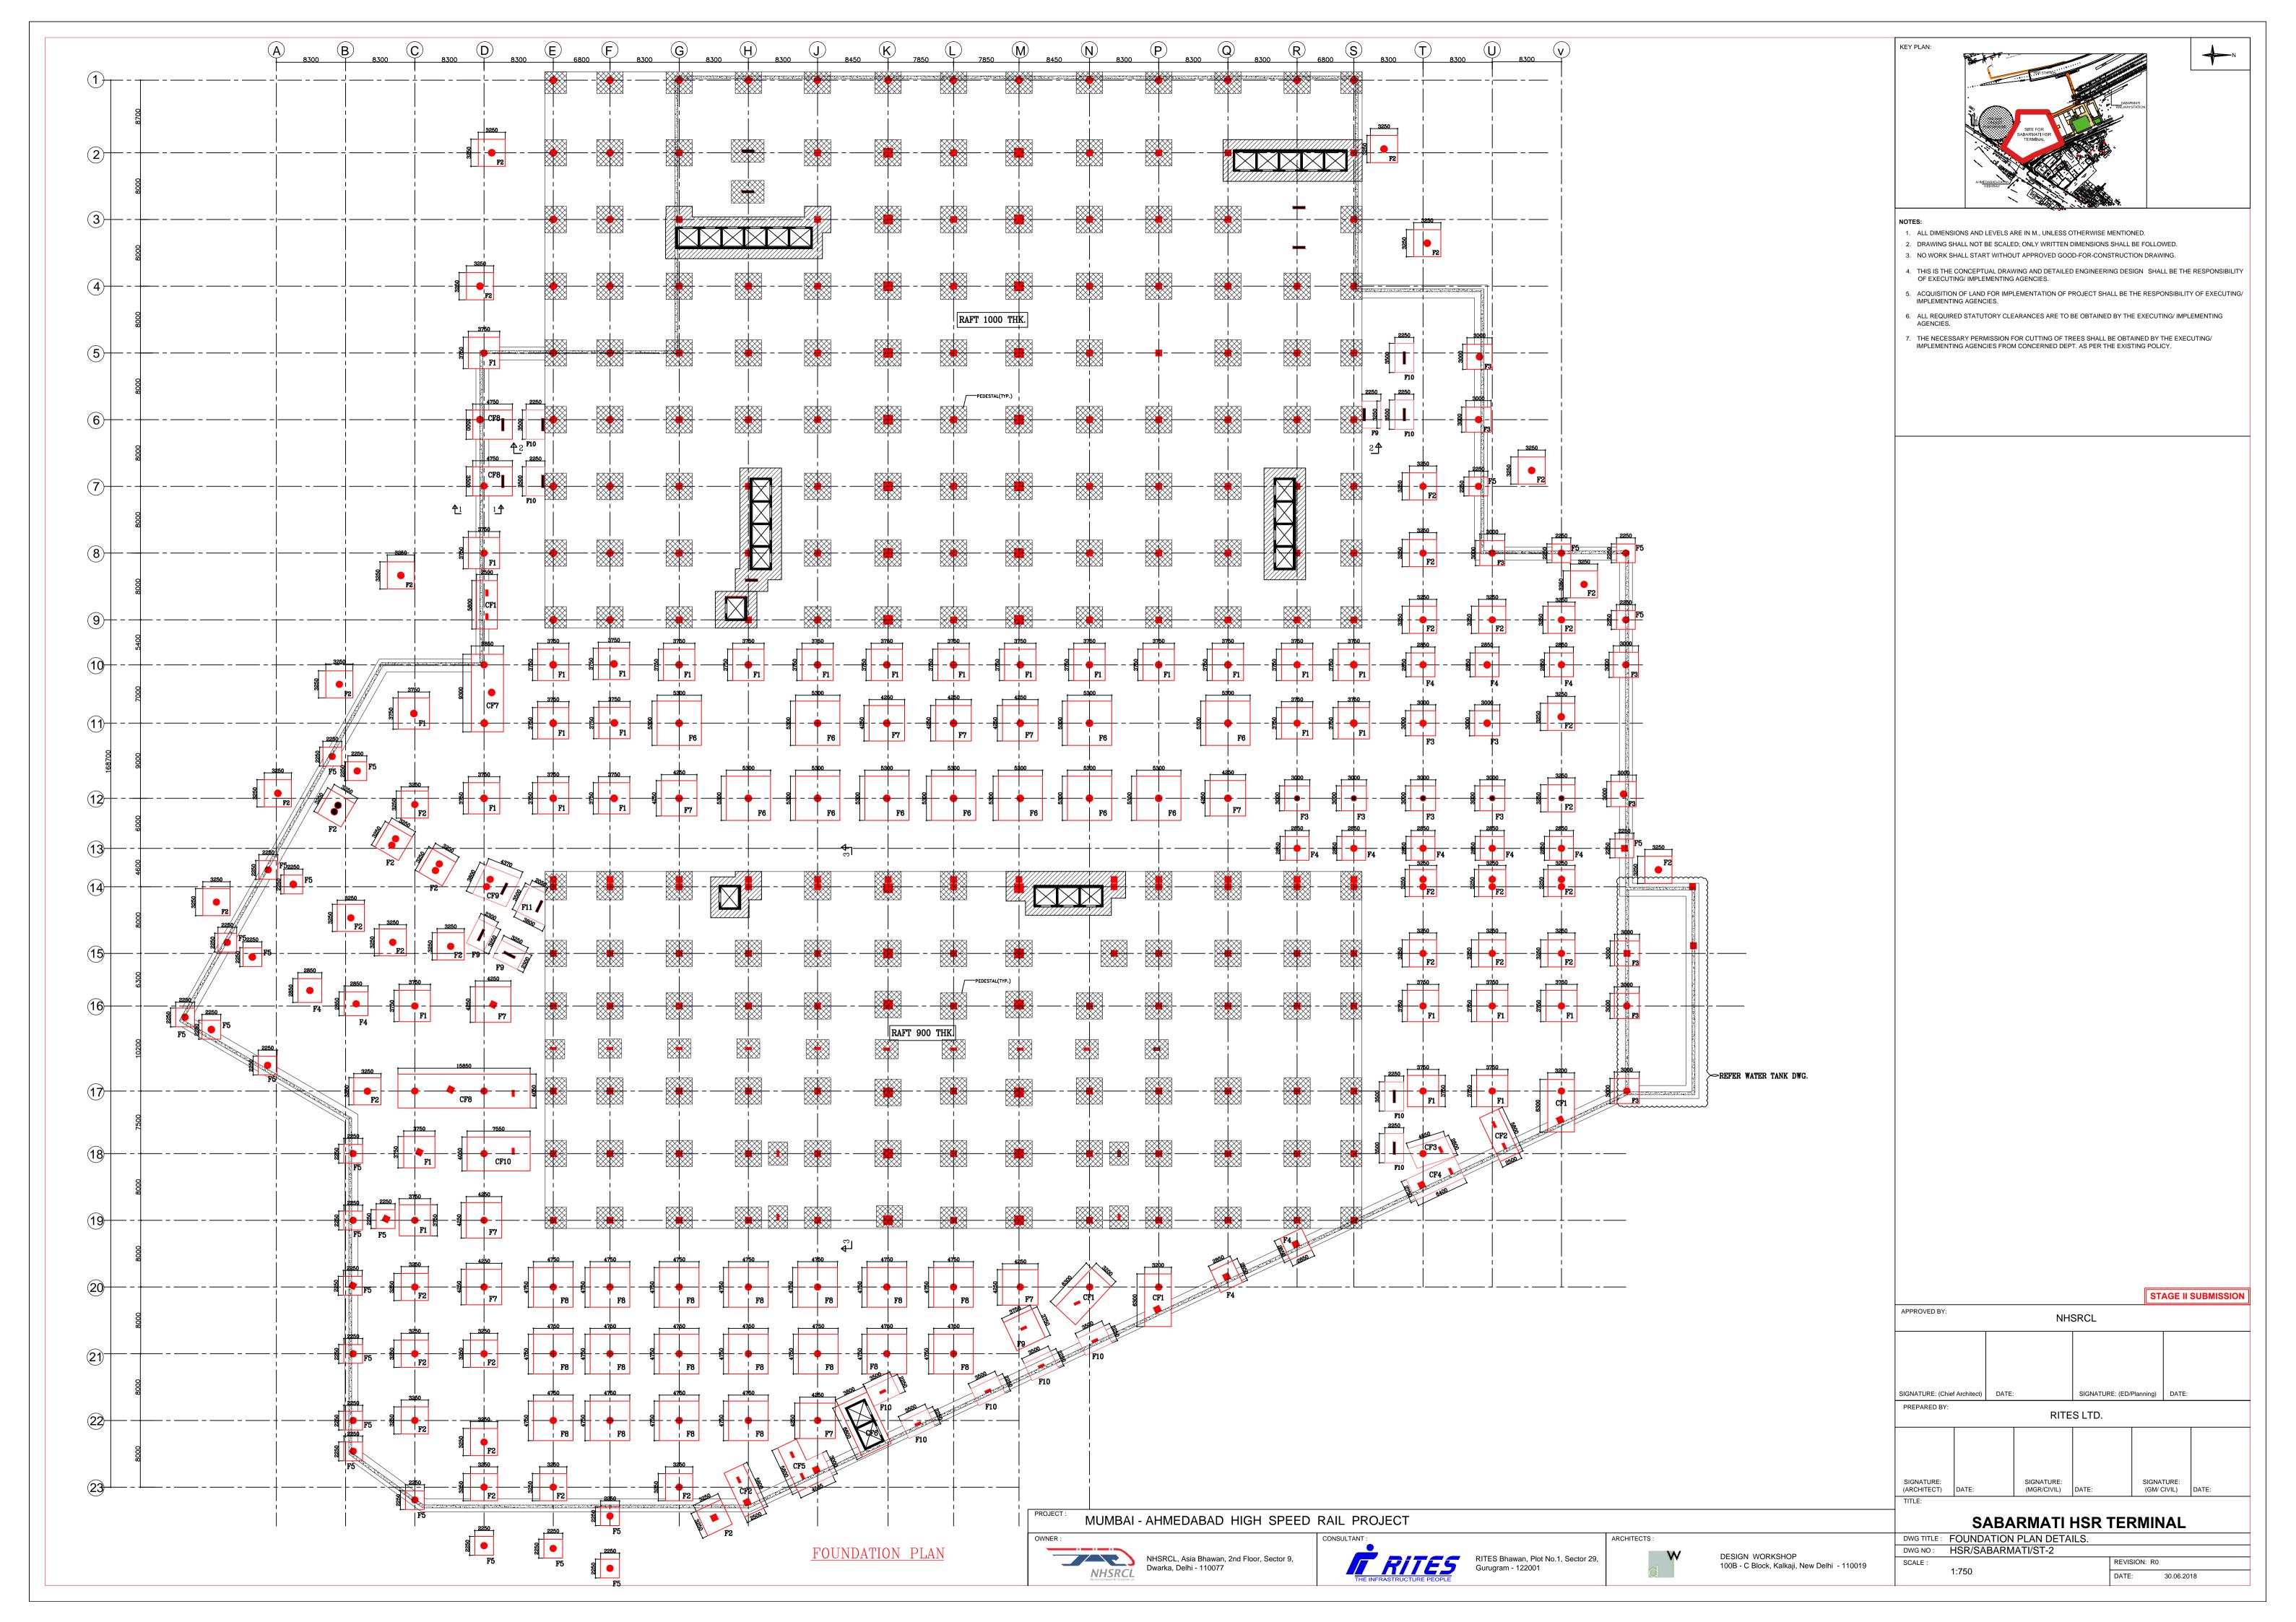

# PREMIUM PARKING RAMP FRAMING PLAN

#### OTES:

- 1. ALL DIMENSIONS AND LEVELS ARE IN M., UNLESS OTHERWISE MENTIONED.
- DRAWING SHALL NOT BE SCALED; ONLY WRITTEN DIMENSIONS SHALL BE FOLLOWED.
   NO WORK SHALL START WITHOUT APPROVED GOOD-FOR-CONSTRUCTION DRAWING.
- 4. THIS IS THE CONCEPTUAL DRAWING AND DETAILED ENGINEERING DESIGN SHALL BE THE RESPONSIBILITY OF EXECUTING/ IMPLEMENTING AGENCIES.
- 5. ACQUISITION OF LAND FOR IMPLEMENTATION OF PROJECT SHALL BE THE RESPONSIBILITY OF EXECUTING/
- 6. ALL REQUIRED STATUTORY CLEARANCES ARE TO BE OBTAINED BY THE EXECUTING/ IMPLEMENTING AGENCIES.
- 7. THE NECESSARY PERMISSION FOR CUTTING OF TREES SHALL BE OBTAINED BY THE EXECUTING/IMPLEMENTING AGENCIES FROM CONCERNED DEPT. AS PER THE EXISTING POLICY.

APPROVED BY:

NHSRCL

SIGNATURE: DATE: SIGNATURE: DATE:

PREPARED BY:

RITES LTD.

SIGNATURE: DATE: SIGNATURE: DATE:

TITLE:

MUMBAI - AHMEDABAD HIGH SPEED RAIL PROJECT

NHSRCL, Asia Bhawan, 2nd Floor, Sector 9,

Dwarka, Delhi - 110077

TES Bhawan, Plot No.1, Sector 29, irugram - 122001

DESIGN WORKSHOP 100B - C Block, Kalkaji, New Delhi - 110019 DWG TITLE: PREMIUM PARKING RAMP - 1 DETAILS
DWG NO: HSR/SABARMATI/ST-19
SCALE: REVISION: R0

30.06.2018

1:750