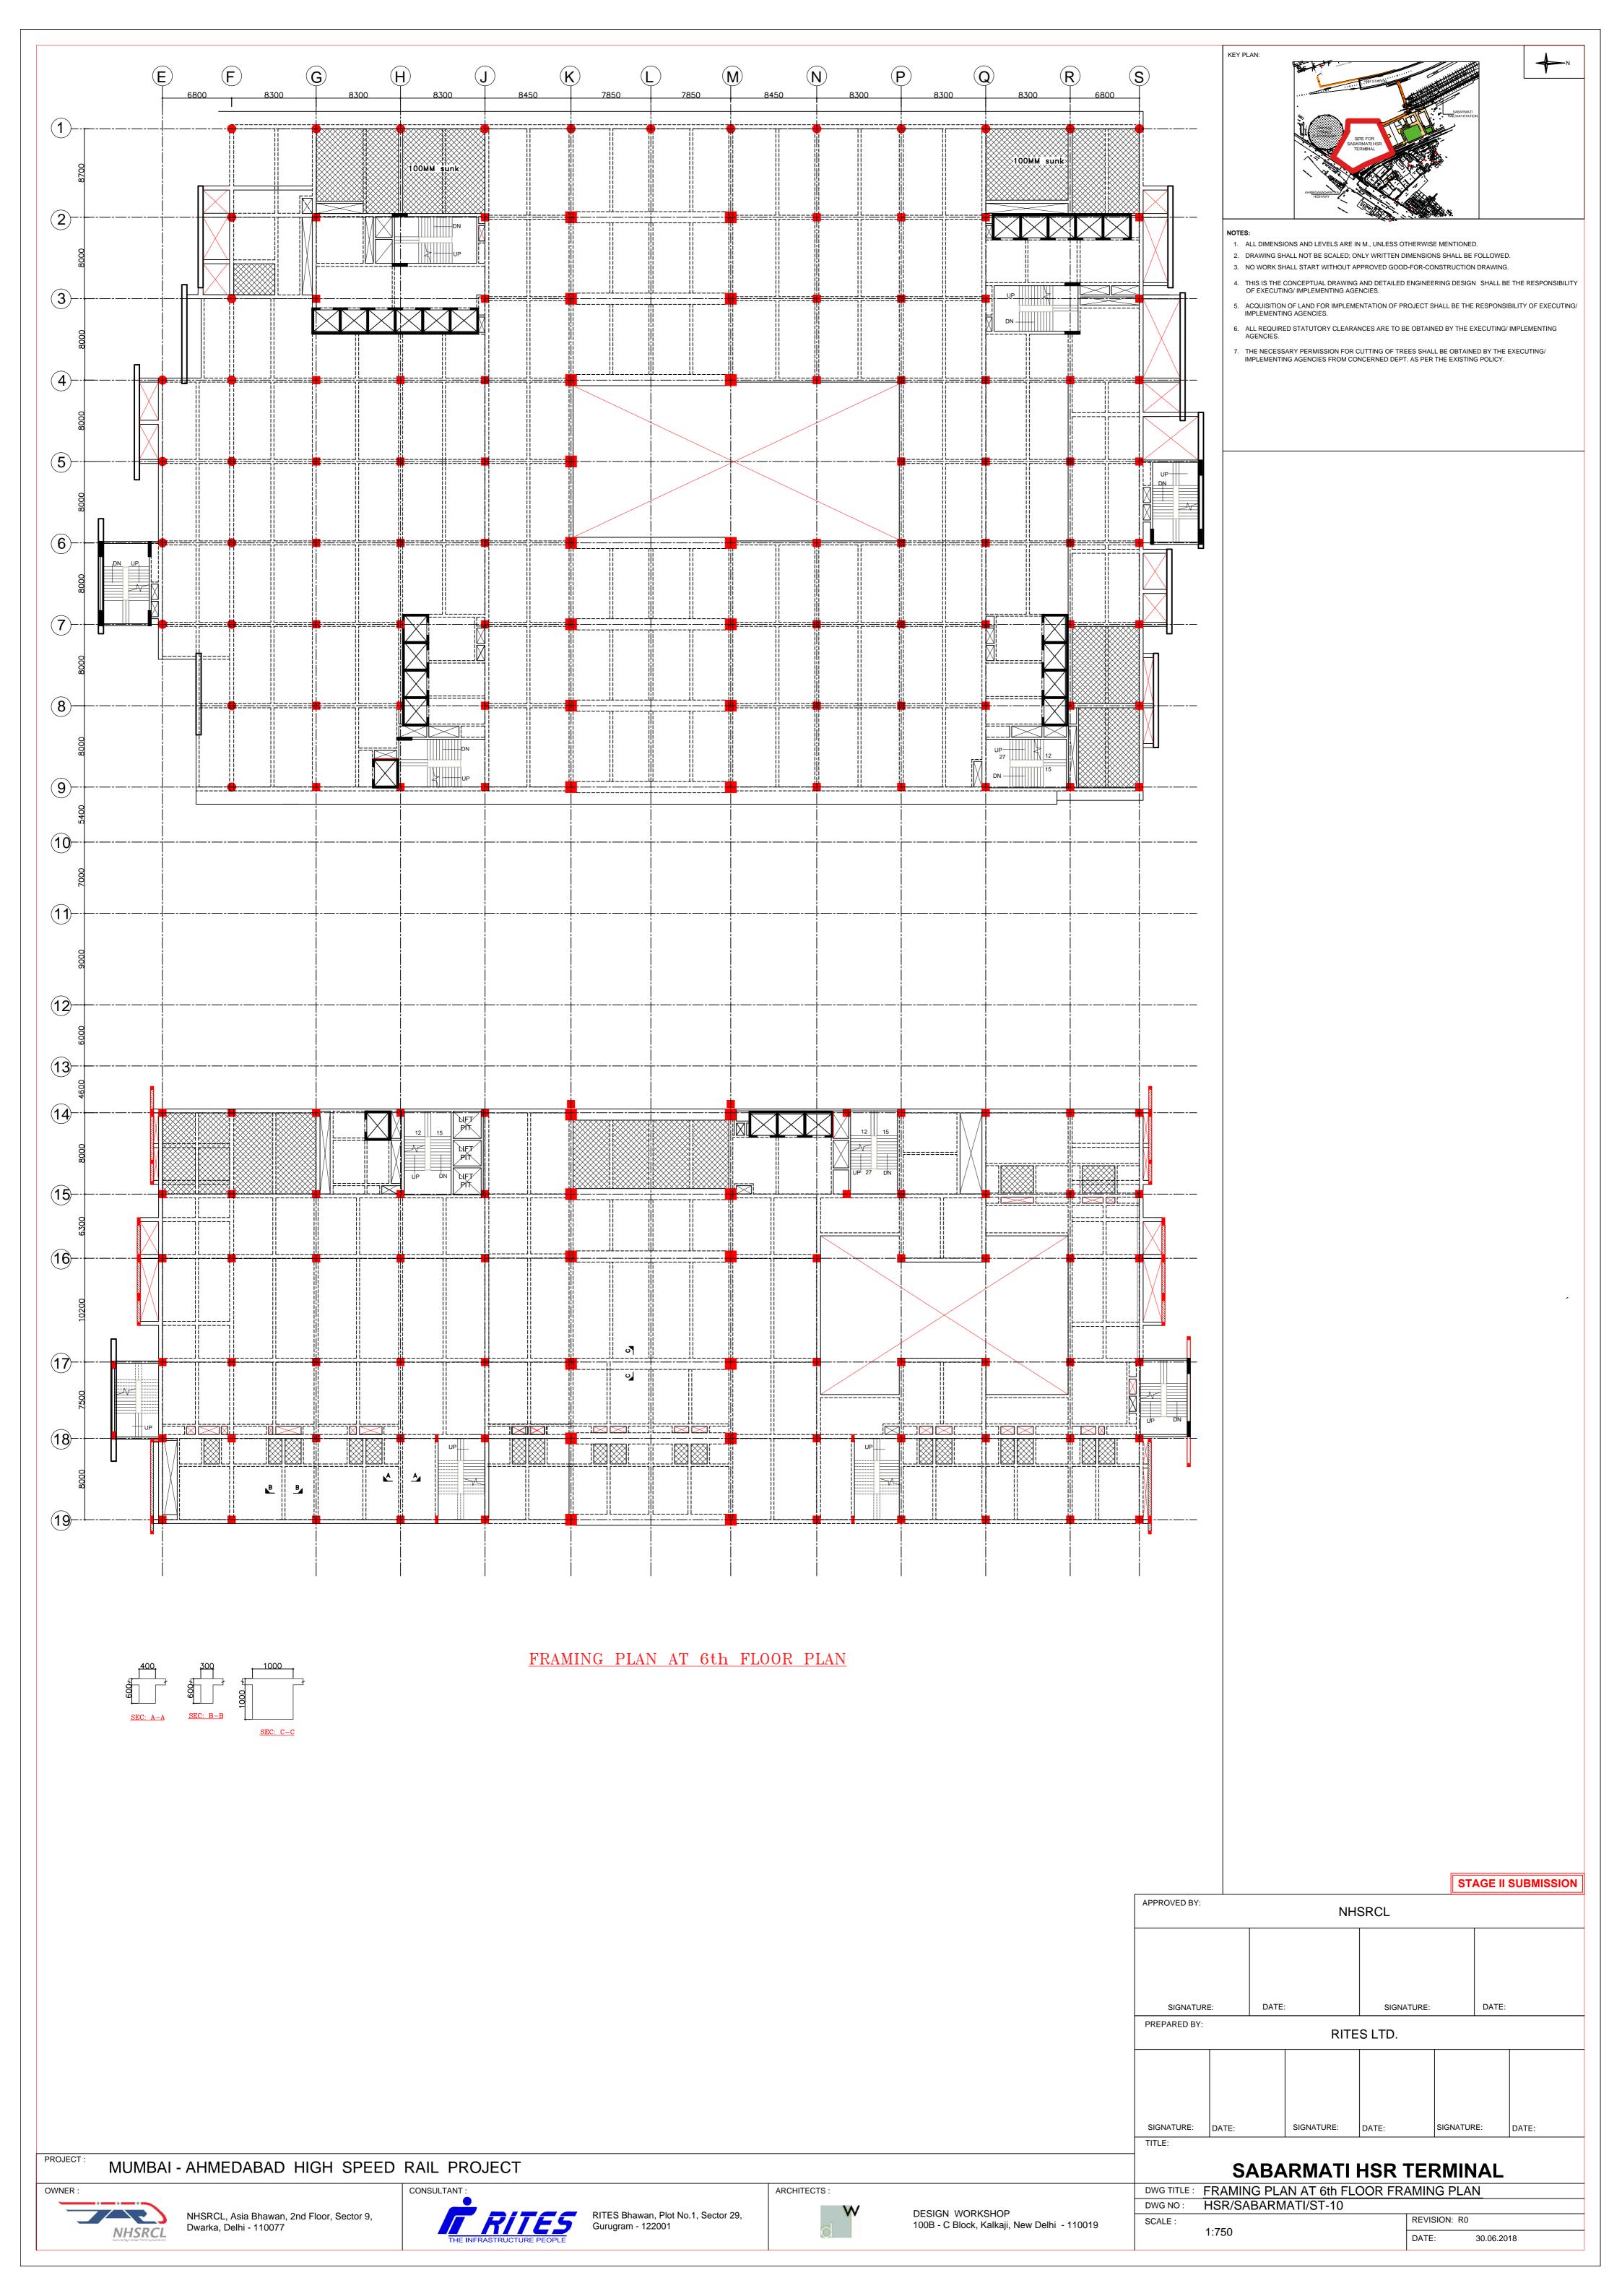

### THREE WHEELER RAMP FRAMING PLAN

#### TES:

- 1. ALL DIMENSIONS AND LEVELS ARE IN M., UNLESS OTHERWISE MENTIONED.
- DRAWING SHALL NOT BE SCALED; ONLY WRITTEN DIMENSIONS SHALL BE FOLLOWED.
   NO WORK SHALL START WITHOUT APPROVED GOOD-FOR-CONSTRUCTION DRAWING.
- 4. THIS IS THE CONCEPTUAL DRAWING AND DETAILED ENGINEERING DESIGN SHALL BE THE RESPONSIBILITY OF EXECUTING/ IMPLEMENTING AGENCIES.
- 5. ACQUISITION OF LAND FOR IMPLEMENTATION OF PROJECT SHALL BE THE RESPONSIBILITY OF EXECUTING/IMPLEMENTING AGENCIES.
- 6. ALL REQUIRED STATUTORY CLEARANCES ARE TO BE OBTAINED BY THE EXECUTING/ IMPLEMENTING AGENCIES.
- 7. THE NECESSARY PERMISSION FOR CUTTING OF TREES SHALL BE OBTAINED BY THE EXECUTING/IMPLEMENTING AGENCIES FROM CONCERNED DEPT. AS PER THE EXISTING POLICY.