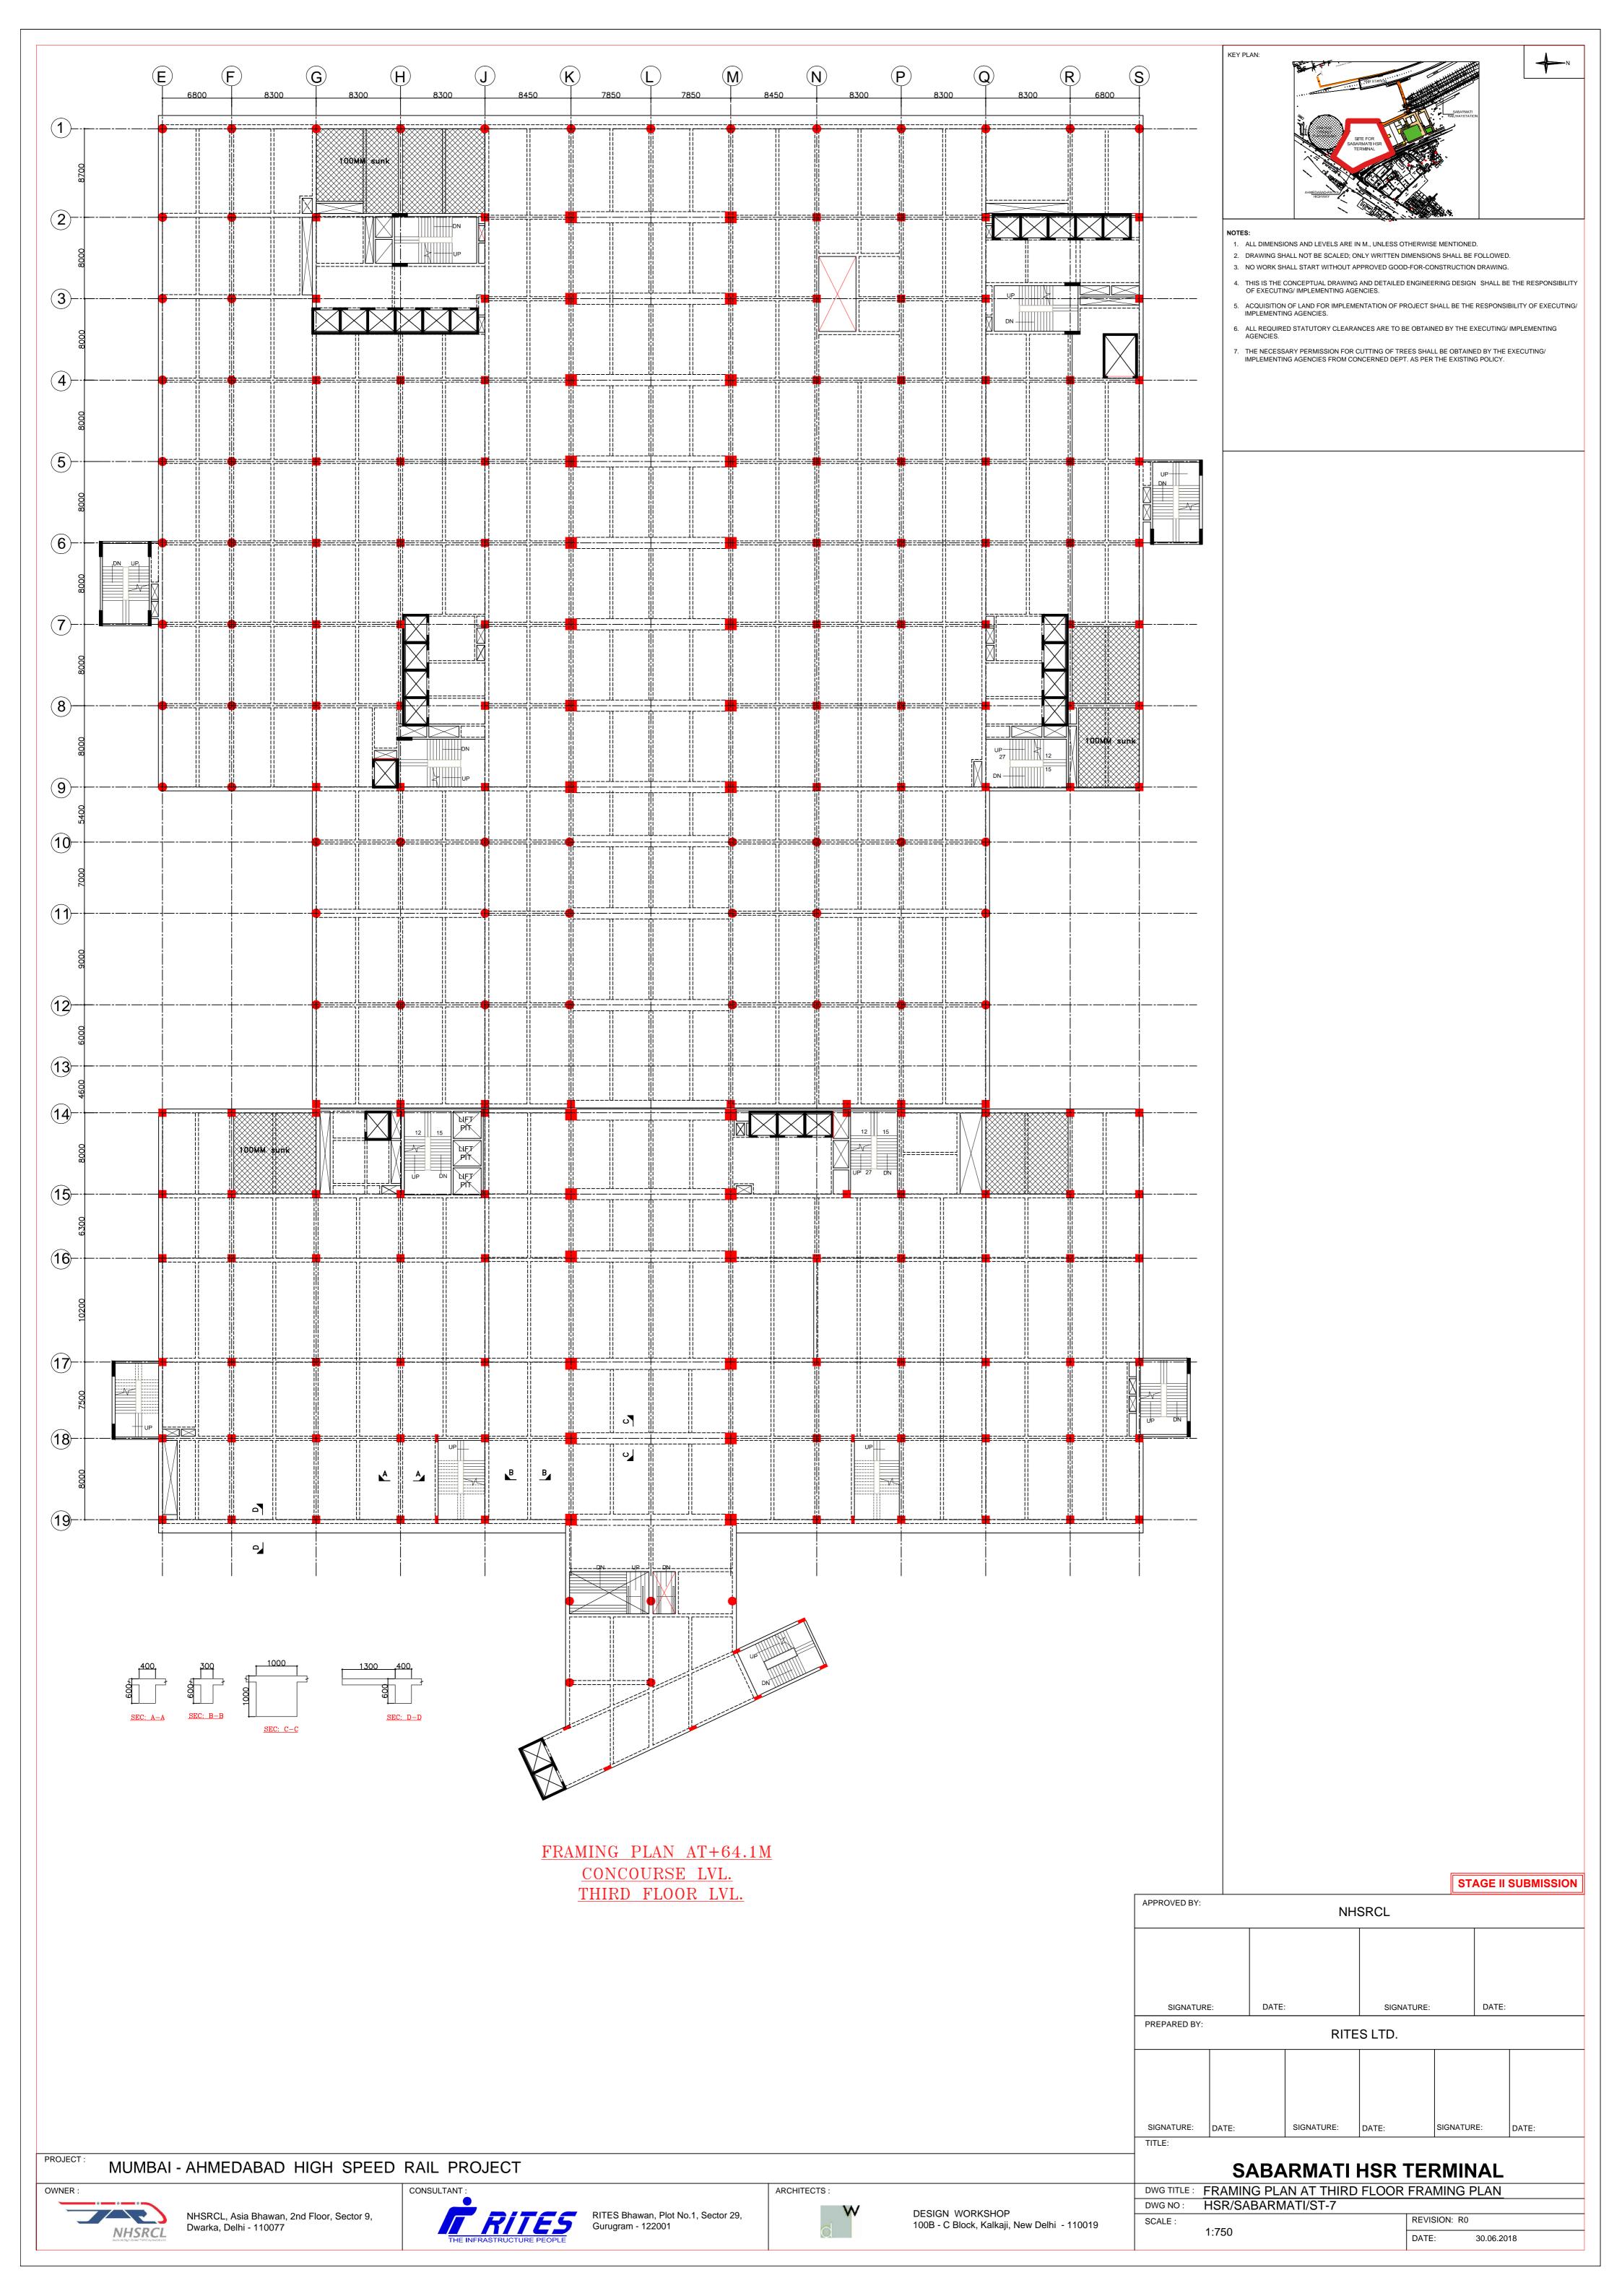

## PREMIUM PARKING RAMP FRAMING PLAN

STAGE II SUBMISSION APPROVED BY: NHSRCL SIGNATURE: SIGNATURE: PREPARED BY: RITES LTD. SIGNATURE: DATE: SIGNATURE: DATE: SIGNATURE: DATE:

MUMBAI - AHMEDABAD HIGH SPEED RAIL PROJECT

NHSRCL, Asia Bhawan, 2nd Floor, Sector 9,

Dwarka, Delhi - 110077

DESIGN WORKSHOP 100B - C Block, Kalkaji, New Delhi - 110019

**SABARMATI HSR TERMINAL** DWG TITLE: PREMIUM PARKING RAMP - 2 DETAILS HSR/SABARMATI/ST-20 REVISION: R0 1:750 30.06.2018