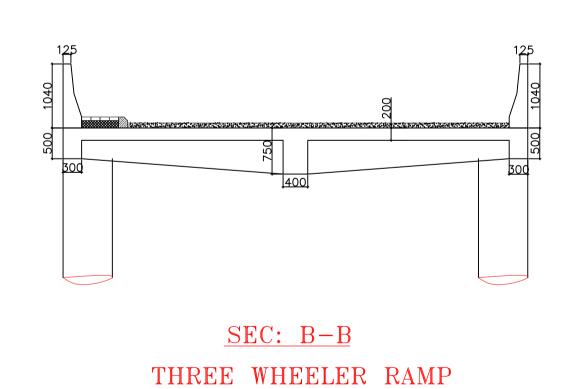

### THREE WHEELER RAMP FRAMING PLAN

MUMBAI - AHMEDABAD HIGH SPEED RAIL PROJECT

DESIGN WORKSHOP 100B - C Block, Kalkaji, New Delhi - 110019 SABARMATI HSR TERMINAL

DWG TITLE: THREE WHEELER RAMP DETAILS

DWG NO: HSR/SABARMATI/ST-17

SCALE:

1:750

REVISION: R0