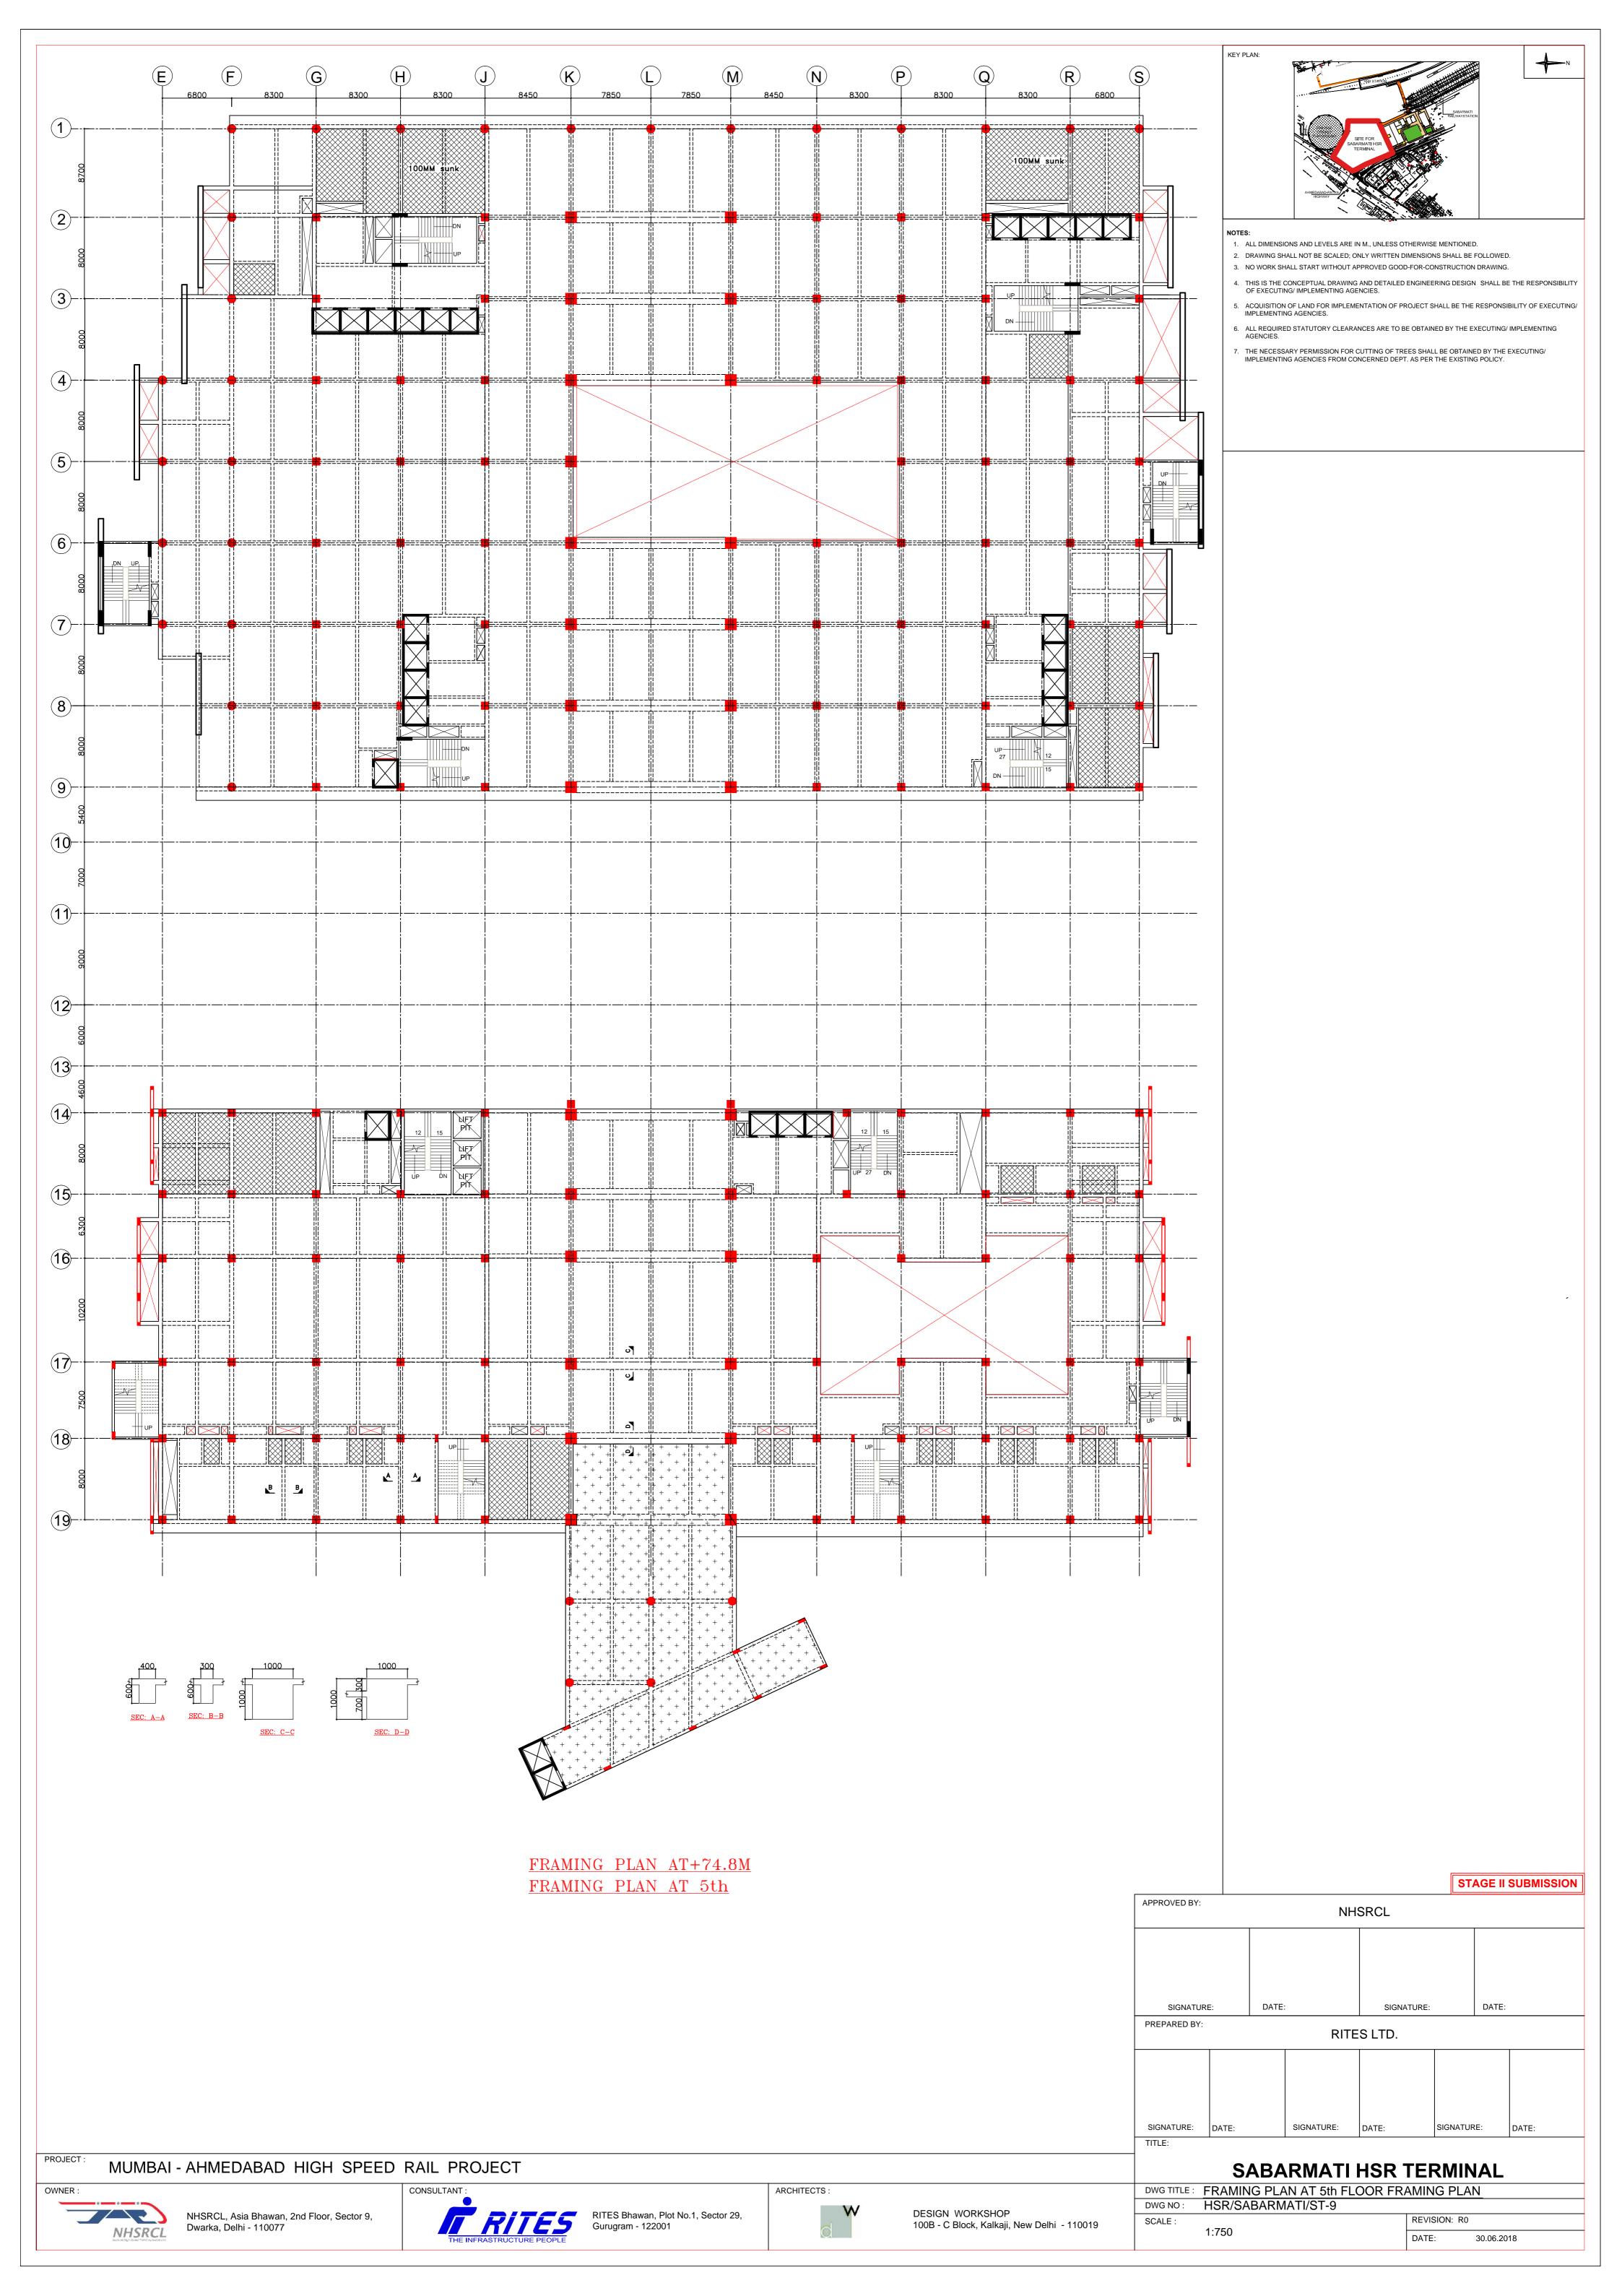

## PREMIUM PARKING RAMP FRAMING PLAN

STAGE II SUBMISSION APPROVED BY: NHSRCL SIGNATURE: SIGNATURE: PREPARED BY: RITES LTD. SIGNATURE: DATE: SIGNATURE: DATE: SIGNATURE: DATE:

MUMBAI - AHMEDABAD HIGH SPEED RAIL PROJECT

NHSRCL, Asia Bhawan, 2nd Floor, Sector 9,

Dwarka, Delhi - 110077

DESIGN WORKSHOP 100B - C Block, Kalkaji, New Delhi - 110019

**SABARMATI HSR TERMINAL** DWG TITLE: PREMIUM PARKING RAMP - 2 DETAILS HSR/SABARMATI/ST-20 REVISION: R0 1:750 30.06.2018