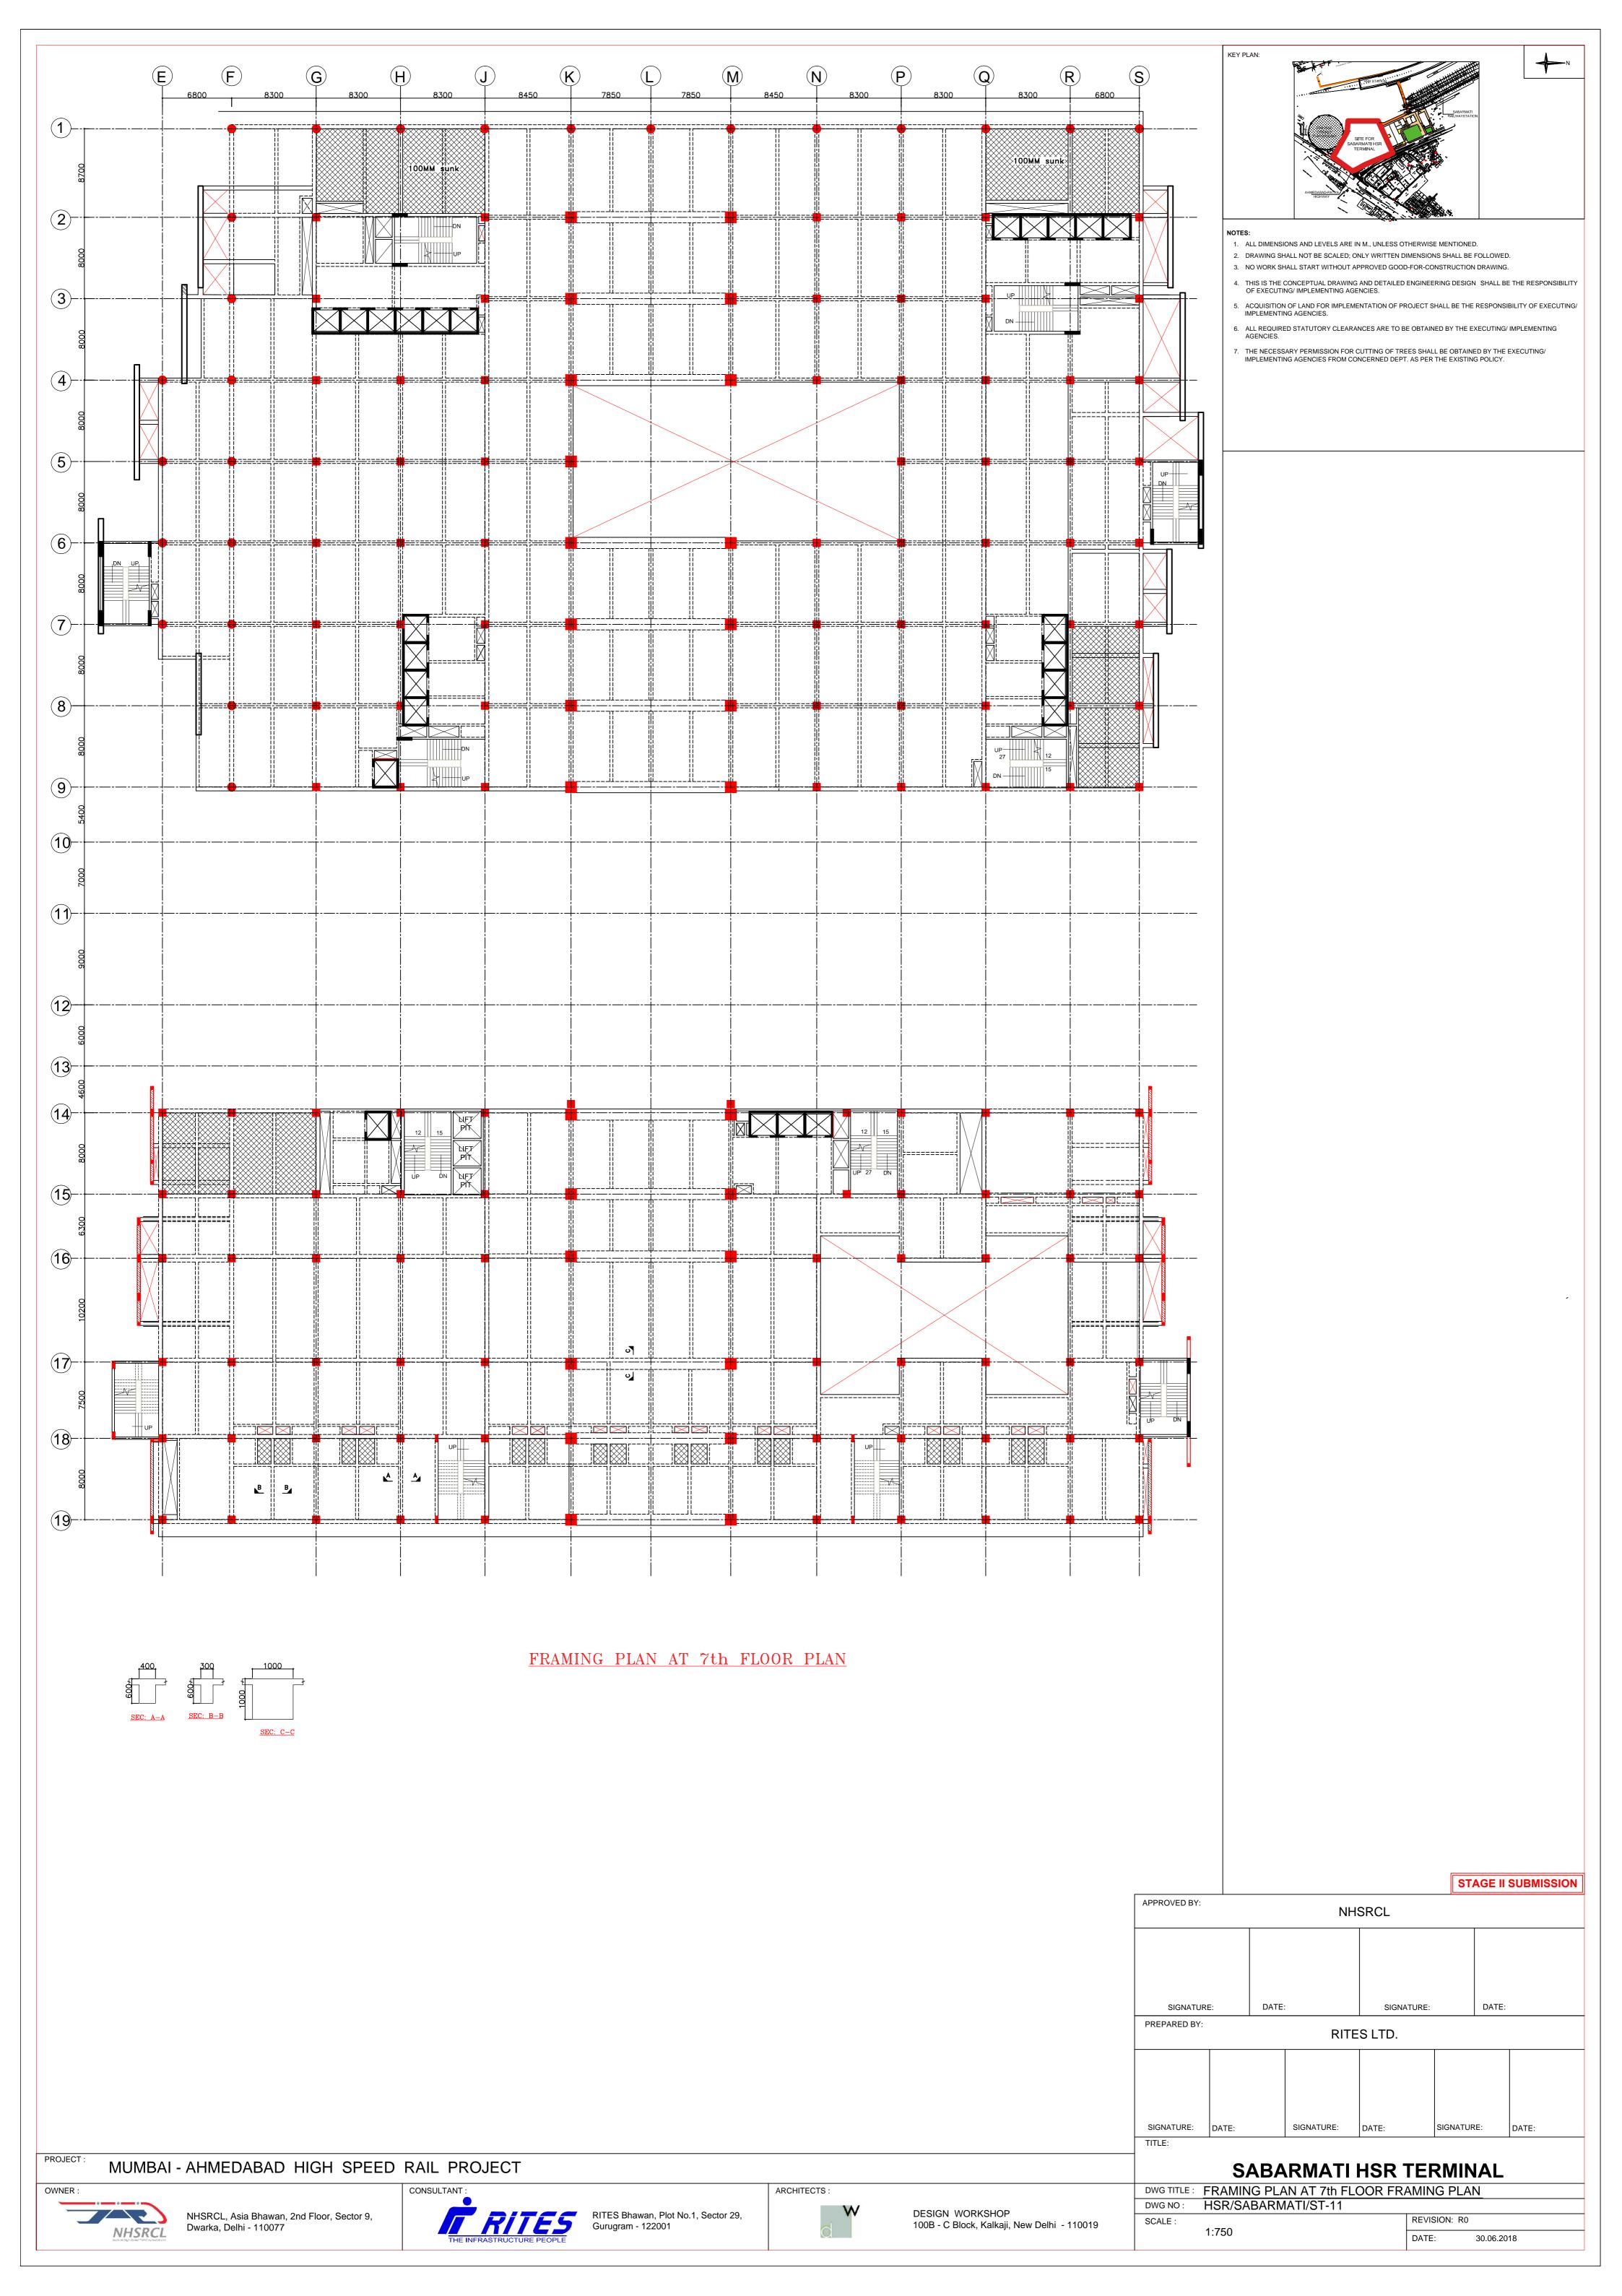

### THREE WHEELER RAMP FRAMING PLAN

#### TES:

- 1. ALL DIMENSIONS AND LEVELS ARE IN M., UNLESS OTHERWISE MENTIONED.
- DRAWING SHALL NOT BE SCALED; ONLY WRITTEN DIMENSIONS SHALL BE FOLLOWED.
   NO WORK SHALL START WITHOUT APPROVED GOOD-FOR-CONSTRUCTION DRAWING.
- 4. THIS IS THE CONCEPTUAL DRAWING AND DETAILED ENGINEERING DESIGN SHALL BE THE RESPONSIBILITY OF EXECUTING/ IMPLEMENTING AGENCIES.
- 5. ACQUISITION OF LAND FOR IMPLEMENTATION OF PROJECT SHALL BE THE RESPONSIBILITY OF EXECUTING/IMPLEMENTING AGENCIES.
- 6. ALL REQUIRED STATUTORY CLEARANCES ARE TO BE OBTAINED BY THE EXECUTING/ IMPLEMENTING AGENCIES.
- 7. THE NECESSARY PERMISSION FOR CUTTING OF TREES SHALL BE OBTAINED BY THE EXECUTING/IMPLEMENTING AGENCIES FROM CONCERNED DEPT. AS PER THE EXISTING POLICY.

MUMBAI - AHMEDABAD HIGH SPEED RAIL PROJECT

DESIGN WORKSHOP 100B - C Block, Kalkaji, New Delhi - 110019 SABARMATI HSR TERMINAL

DWG TITLE: THREE WHEELER RAMP DETAILS

DWG NO: HSR/SABARMATI/ST-17

SCALE:

1:750

REVISION: R0