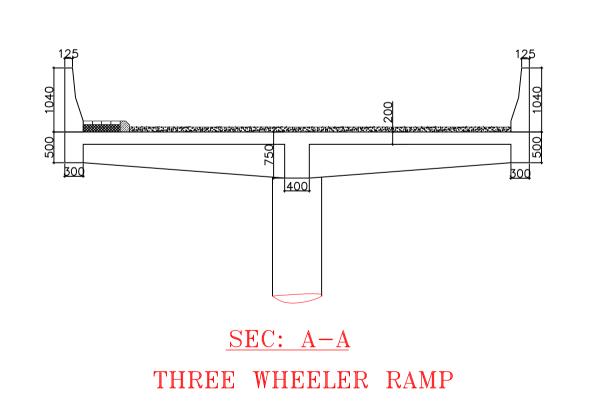

### THREE WHEELER RAMP FRAMING PLAN

MUMBAI - AHMEDABAD HIGH SPEED RAIL PROJECT

DESIGN WORKSHOP 100B - C Block, Kalkaji, New Delhi - 110019 SABARMATI HSR TERMINAL

DWG TITLE: THREE WHEELER RAMP DETAILS

DWG NO: HSR/SABARMATI/ST-17

SCALE:

1:750

REVISION: R0