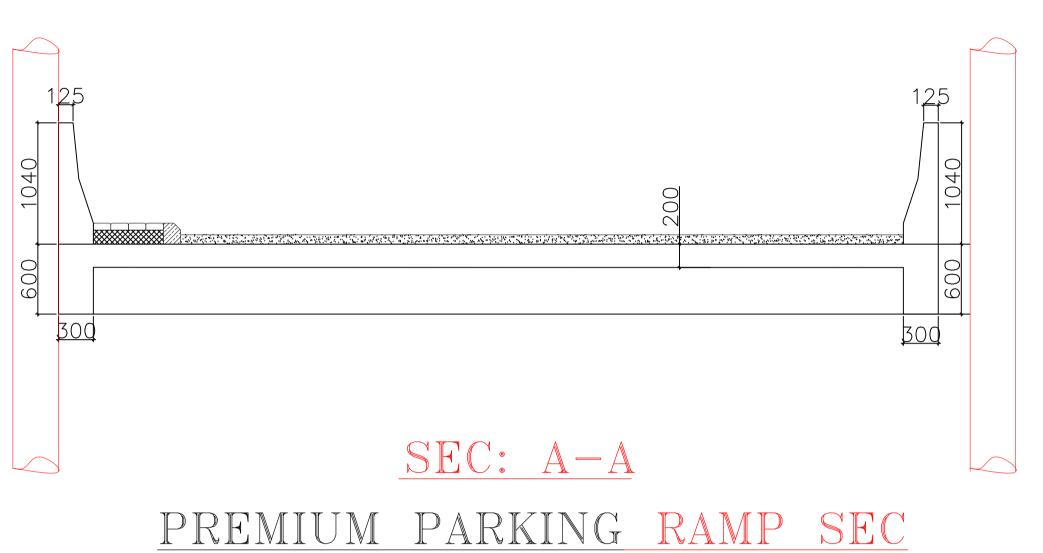

# PREMIUM PARKING RAMP FRAMING PLAN

#### OTES:

- 1. ALL DIMENSIONS AND LEVELS ARE IN M., UNLESS OTHERWISE MENTIONED.
- DRAWING SHALL NOT BE SCALED; ONLY WRITTEN DIMENSIONS SHALL BE FOLLOWED.
   NO WORK SHALL START WITHOUT APPROVED GOOD-FOR-CONSTRUCTION DRAWING.
- 4. THIS IS THE CONCEPTUAL DRAWING AND DETAILED ENGINEERING DESIGN SHALL BE THE RESPONSIBILITY OF EXECUTING/ IMPLEMENTING AGENCIES.
- 5. ACQUISITION OF LAND FOR IMPLEMENTATION OF PROJECT SHALL BE THE RESPONSIBILITY OF EXECUTING/
- 6. ALL REQUIRED STATUTORY CLEARANCES ARE TO BE OBTAINED BY THE EXECUTING/ IMPLEMENTING AGENCIES.
- 7. THE NECESSARY PERMISSION FOR CUTTING OF TREES SHALL BE OBTAINED BY THE EXECUTING/IMPLEMENTING AGENCIES FROM CONCERNED DEPT. AS PER THE EXISTING POLICY.

## PREMIUM PARKING RAMP FRAMING PLAN

STAGE II SUBMISSION APPROVED BY: NHSRCL SIGNATURE: SIGNATURE: PREPARED BY: RITES LTD. SIGNATURE: DATE: SIGNATURE: DATE: SIGNATURE: DATE:

MUMBAI - AHMEDABAD HIGH SPEED RAIL PROJECT

NHSRCL, Asia Bhawan, 2nd Floor, Sector 9,

Dwarka, Delhi - 110077

DESIGN WORKSHOP 100B - C Block, Kalkaji, New Delhi - 110019

**SABARMATI HSR TERMINAL** DWG TITLE: PREMIUM PARKING RAMP - 2 DETAILS HSR/SABARMATI/ST-20 REVISION: R0 1:750 30.06.2018