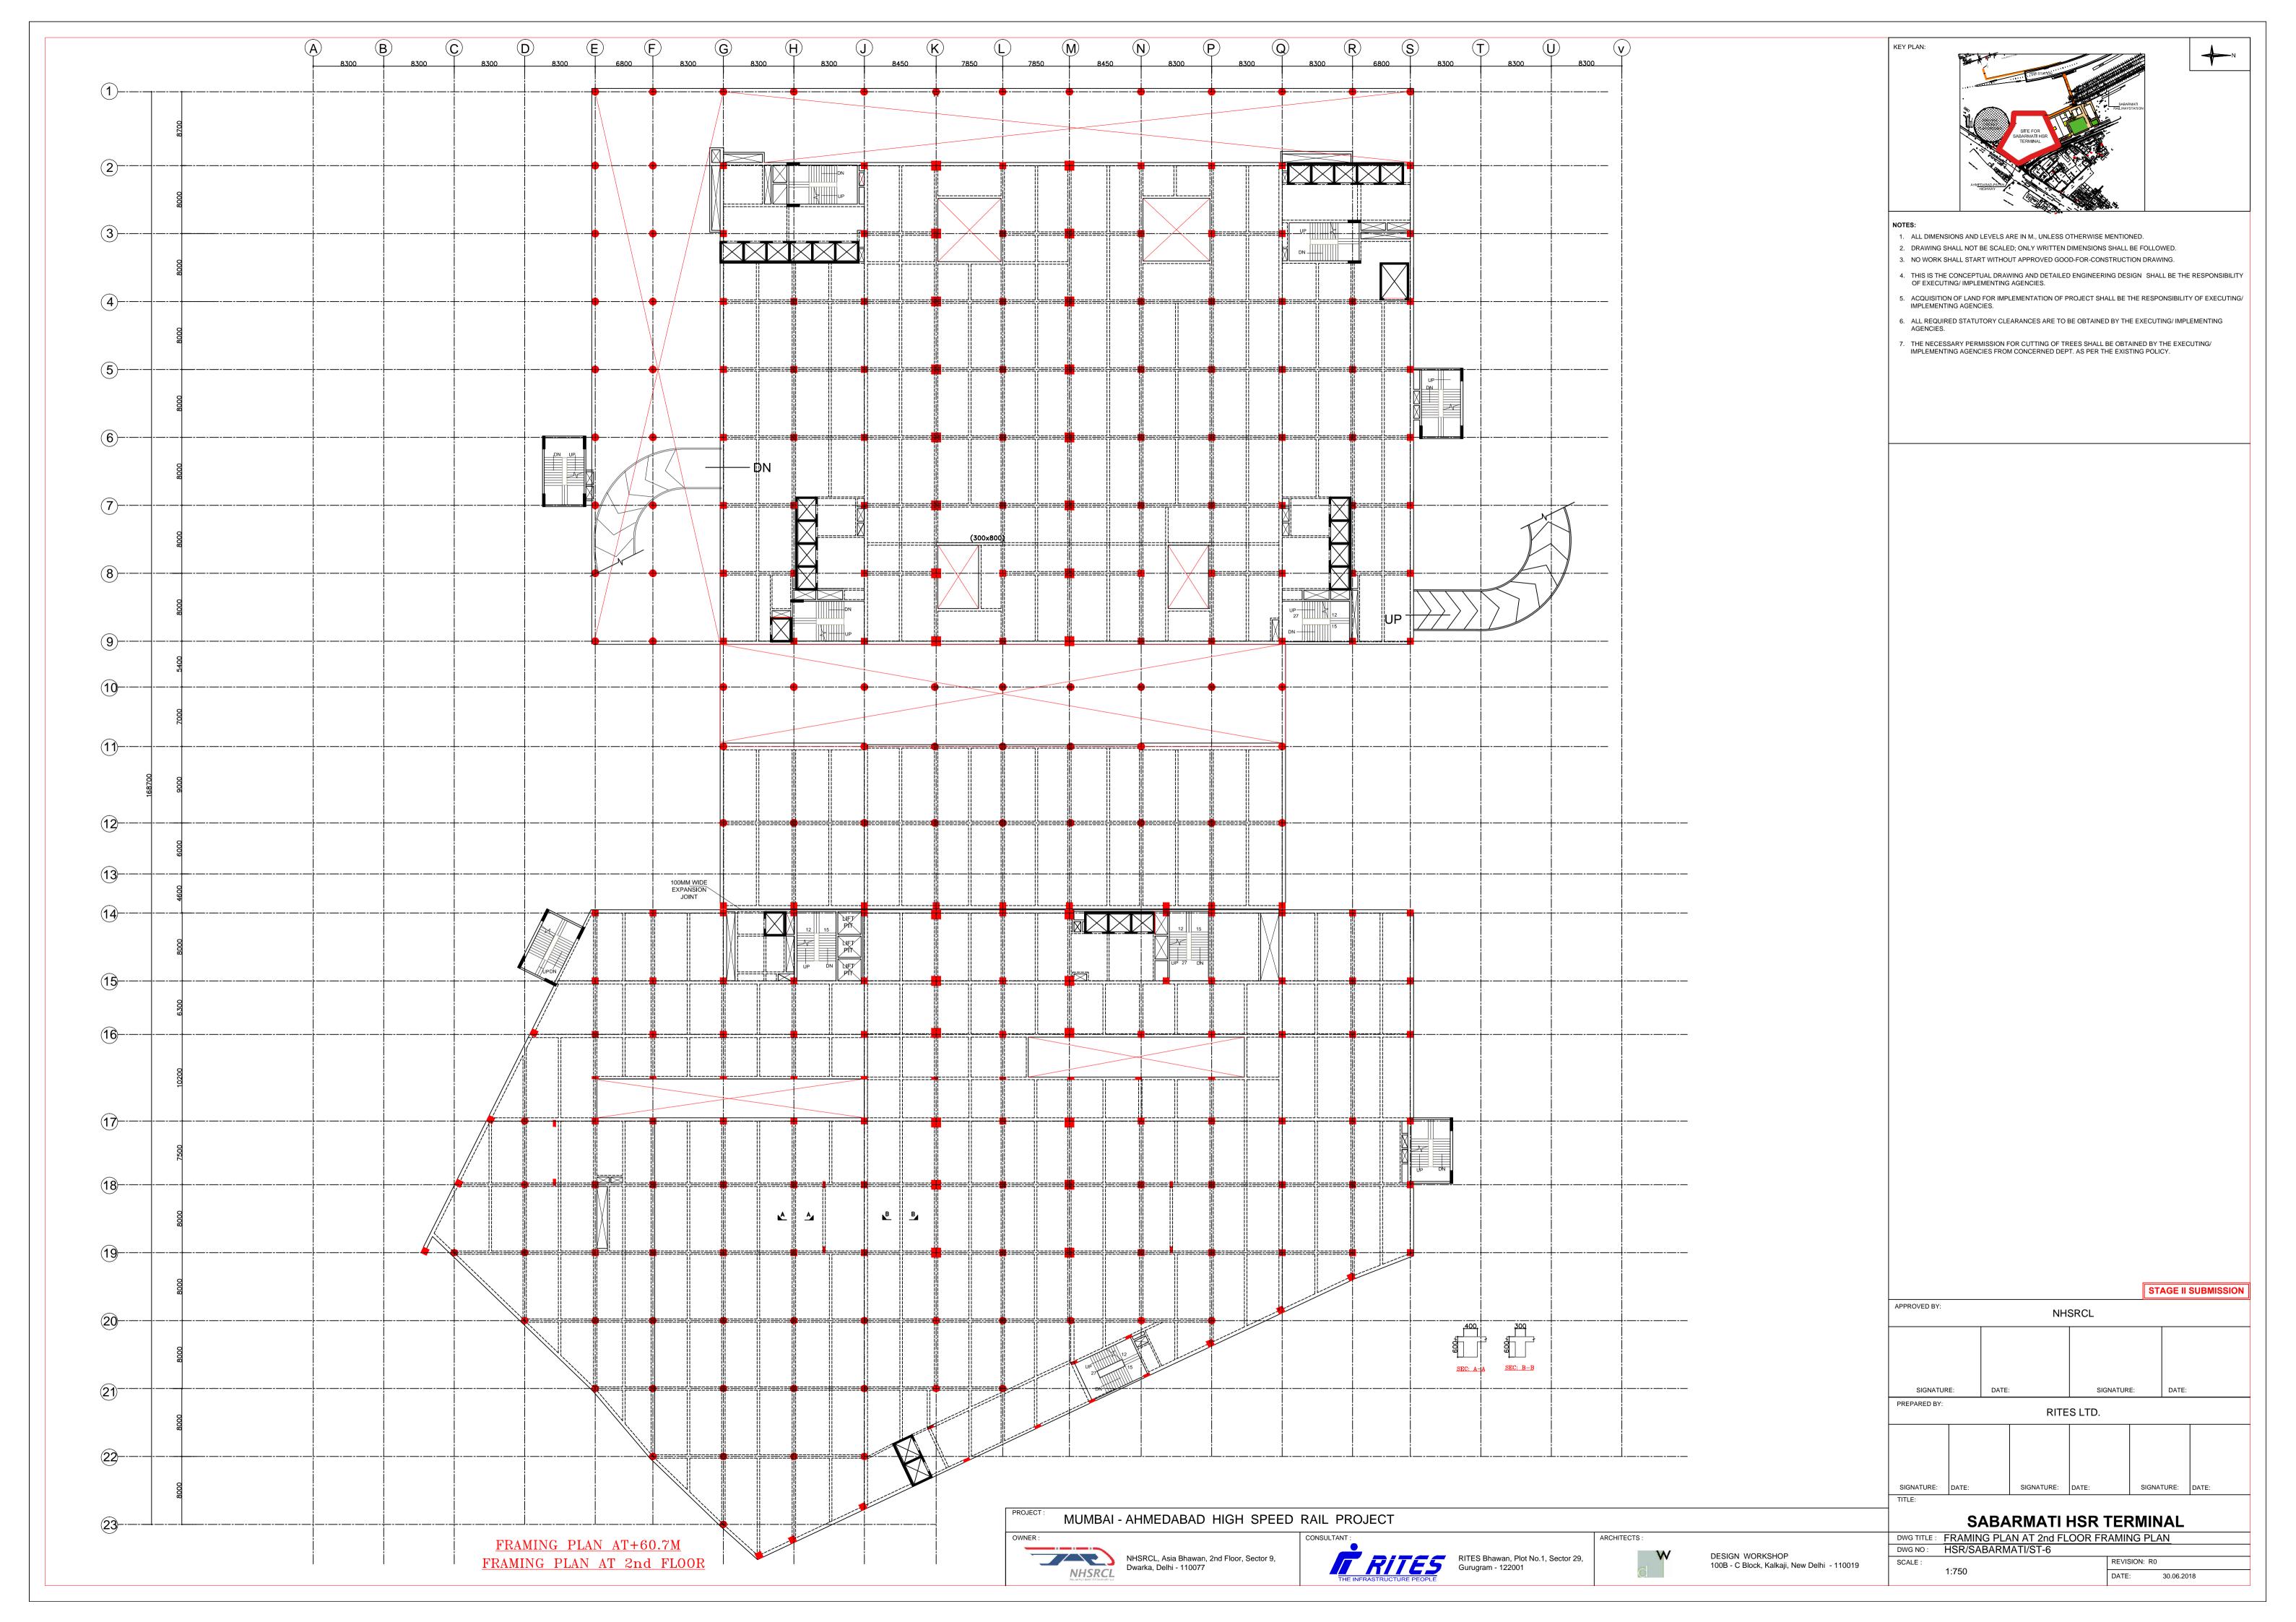

## PREMIUM PARKING RAMP FRAMING PLAN

STAGE II SUBMISSION APPROVED BY: NHSRCL SIGNATURE: SIGNATURE: PREPARED BY: RITES LTD. SIGNATURE: DATE: SIGNATURE: DATE: SIGNATURE: DATE:

MUMBAI - AHMEDABAD HIGH SPEED RAIL PROJECT

NHSRCL, Asia Bhawan, 2nd Floor, Sector 9,

Dwarka, Delhi - 110077

DESIGN WORKSHOP 100B - C Block, Kalkaji, New Delhi - 110019

**SABARMATI HSR TERMINAL** DWG TITLE: PREMIUM PARKING RAMP - 2 DETAILS HSR/SABARMATI/ST-20 REVISION: R0 1:750 30.06.2018