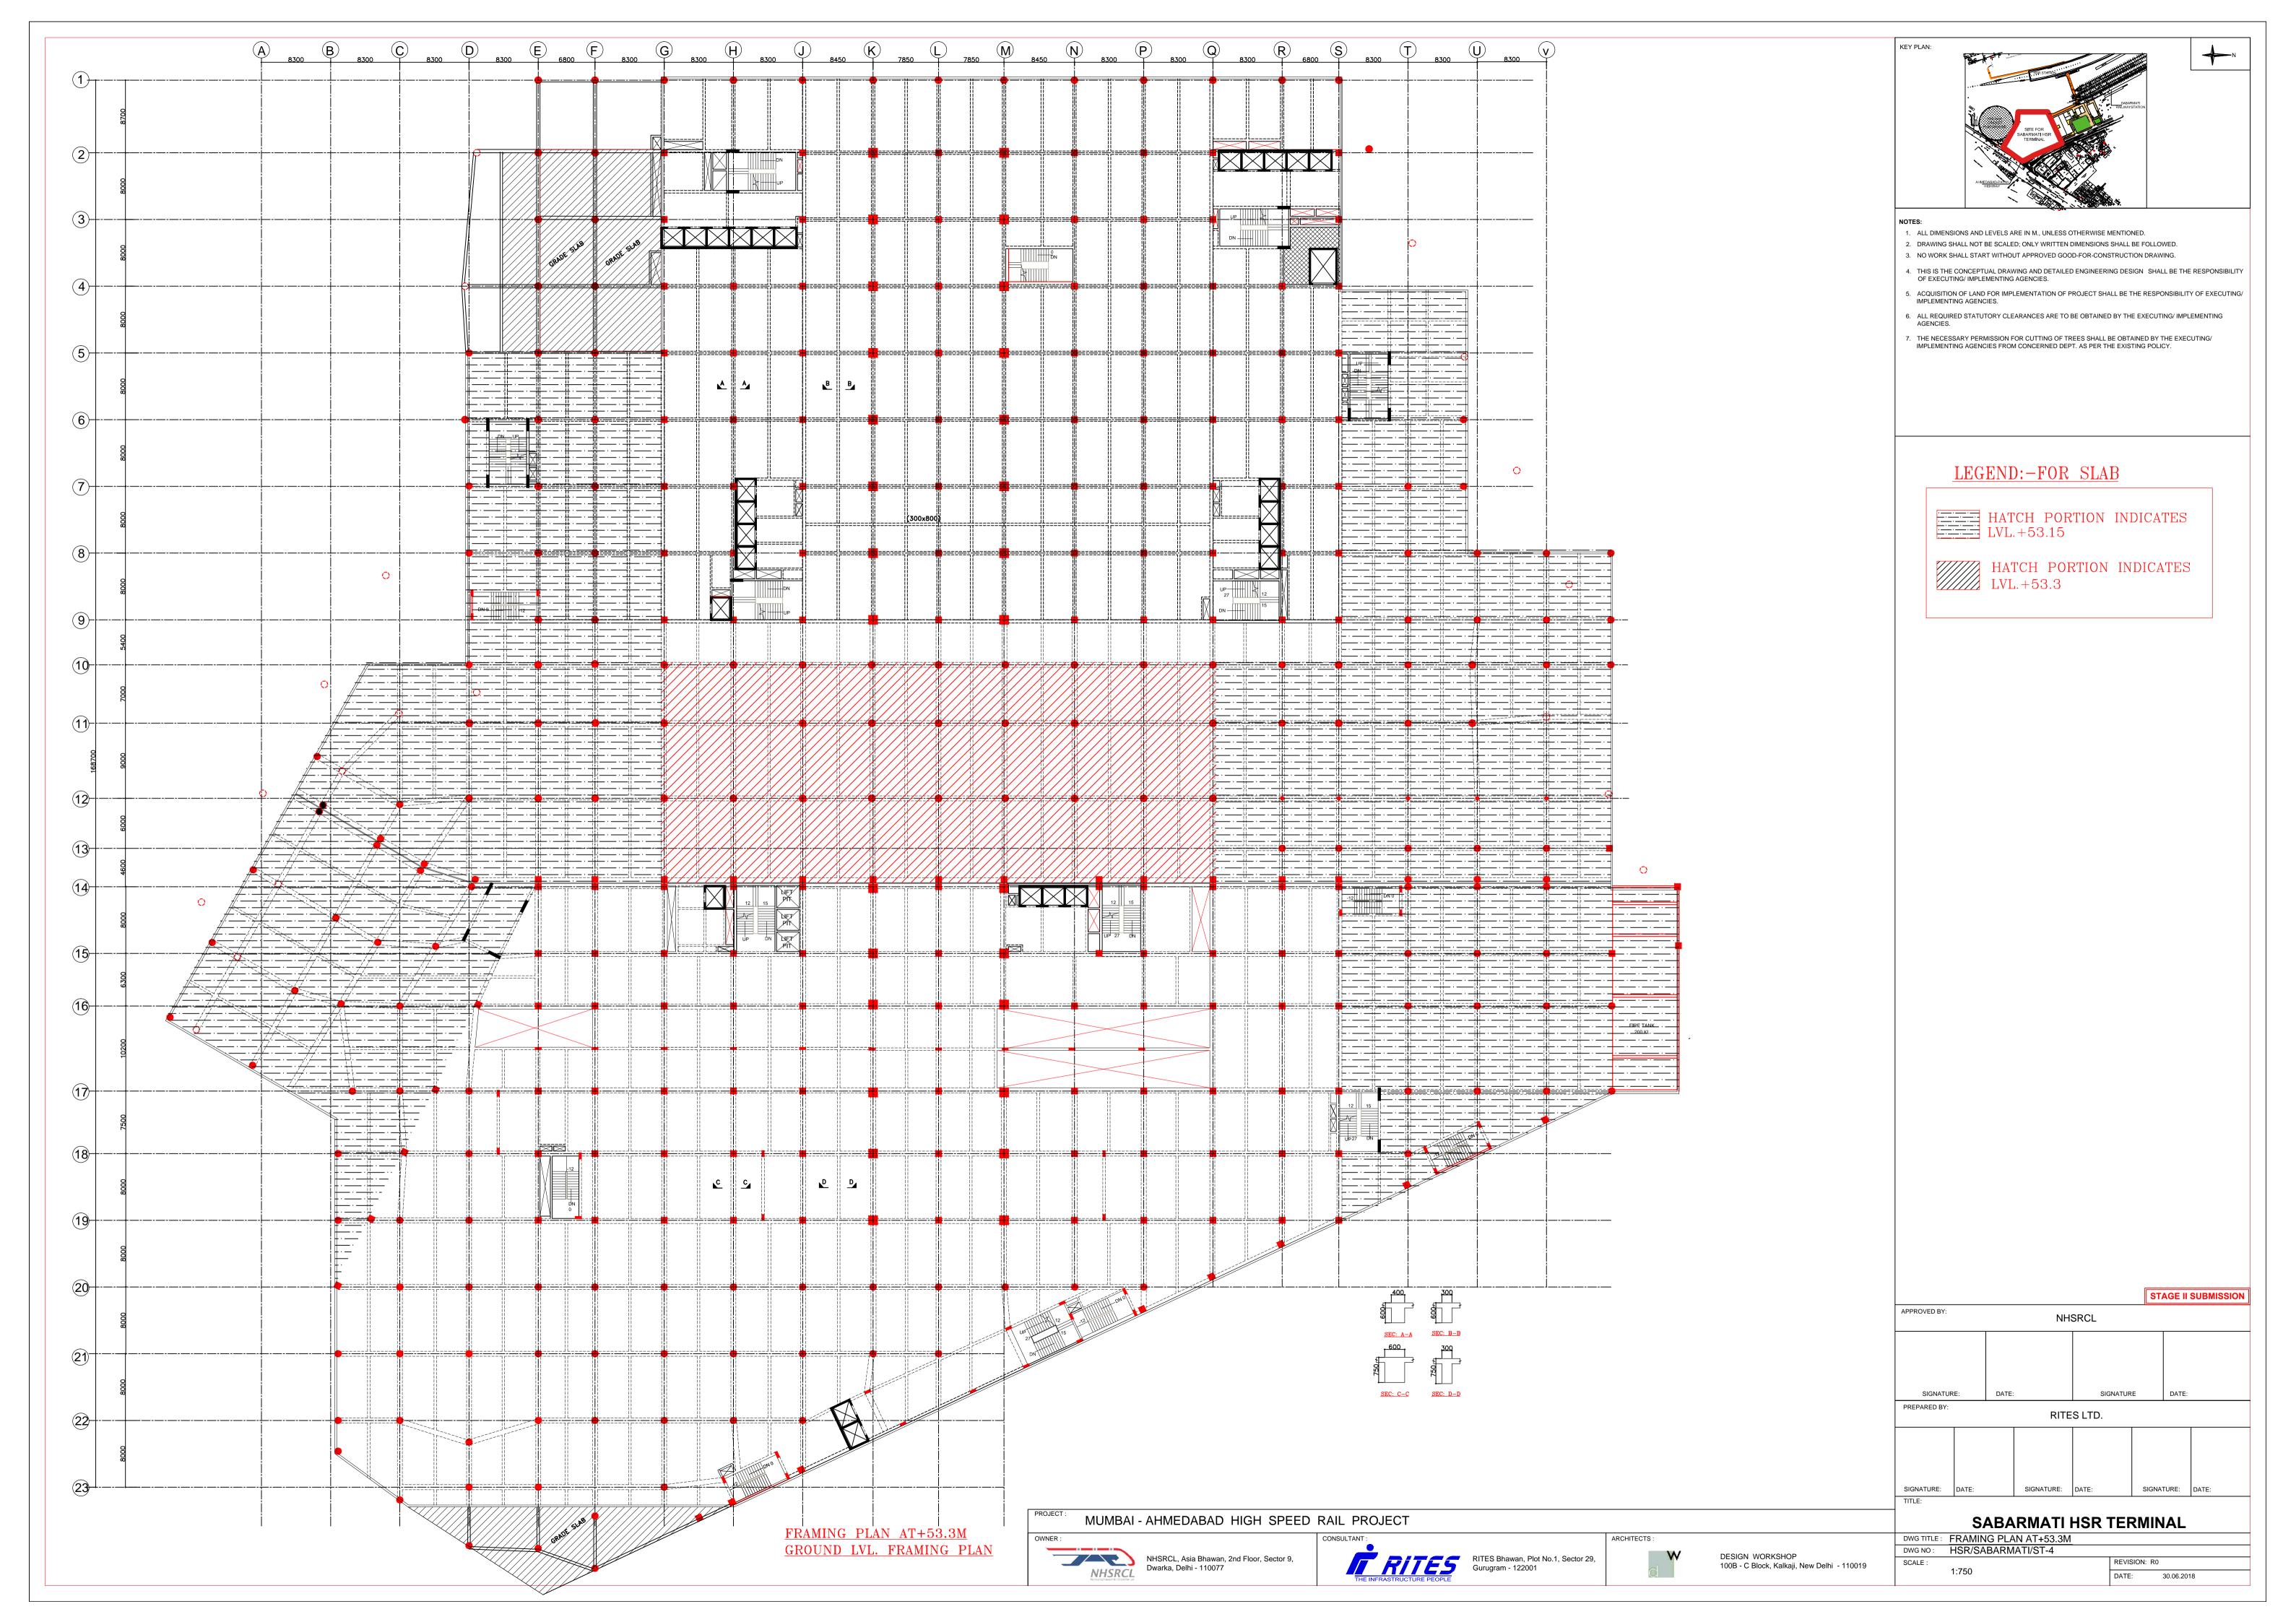

## PREMIUM PARKING RAMP FRAMING PLAN

STAGE II SUBMISSION APPROVED BY: NHSRCL SIGNATURE: SIGNATURE: PREPARED BY: RITES LTD. SIGNATURE: DATE: SIGNATURE: DATE: SIGNATURE: DATE:

MUMBAI - AHMEDABAD HIGH SPEED RAIL PROJECT

NHSRCL, Asia Bhawan, 2nd Floor, Sector 9,

Dwarka, Delhi - 110077

DESIGN WORKSHOP 100B - C Block, Kalkaji, New Delhi - 110019

**SABARMATI HSR TERMINAL** DWG TITLE: PREMIUM PARKING RAMP - 2 DETAILS HSR/SABARMATI/ST-20 REVISION: R0 1:750 30.06.2018