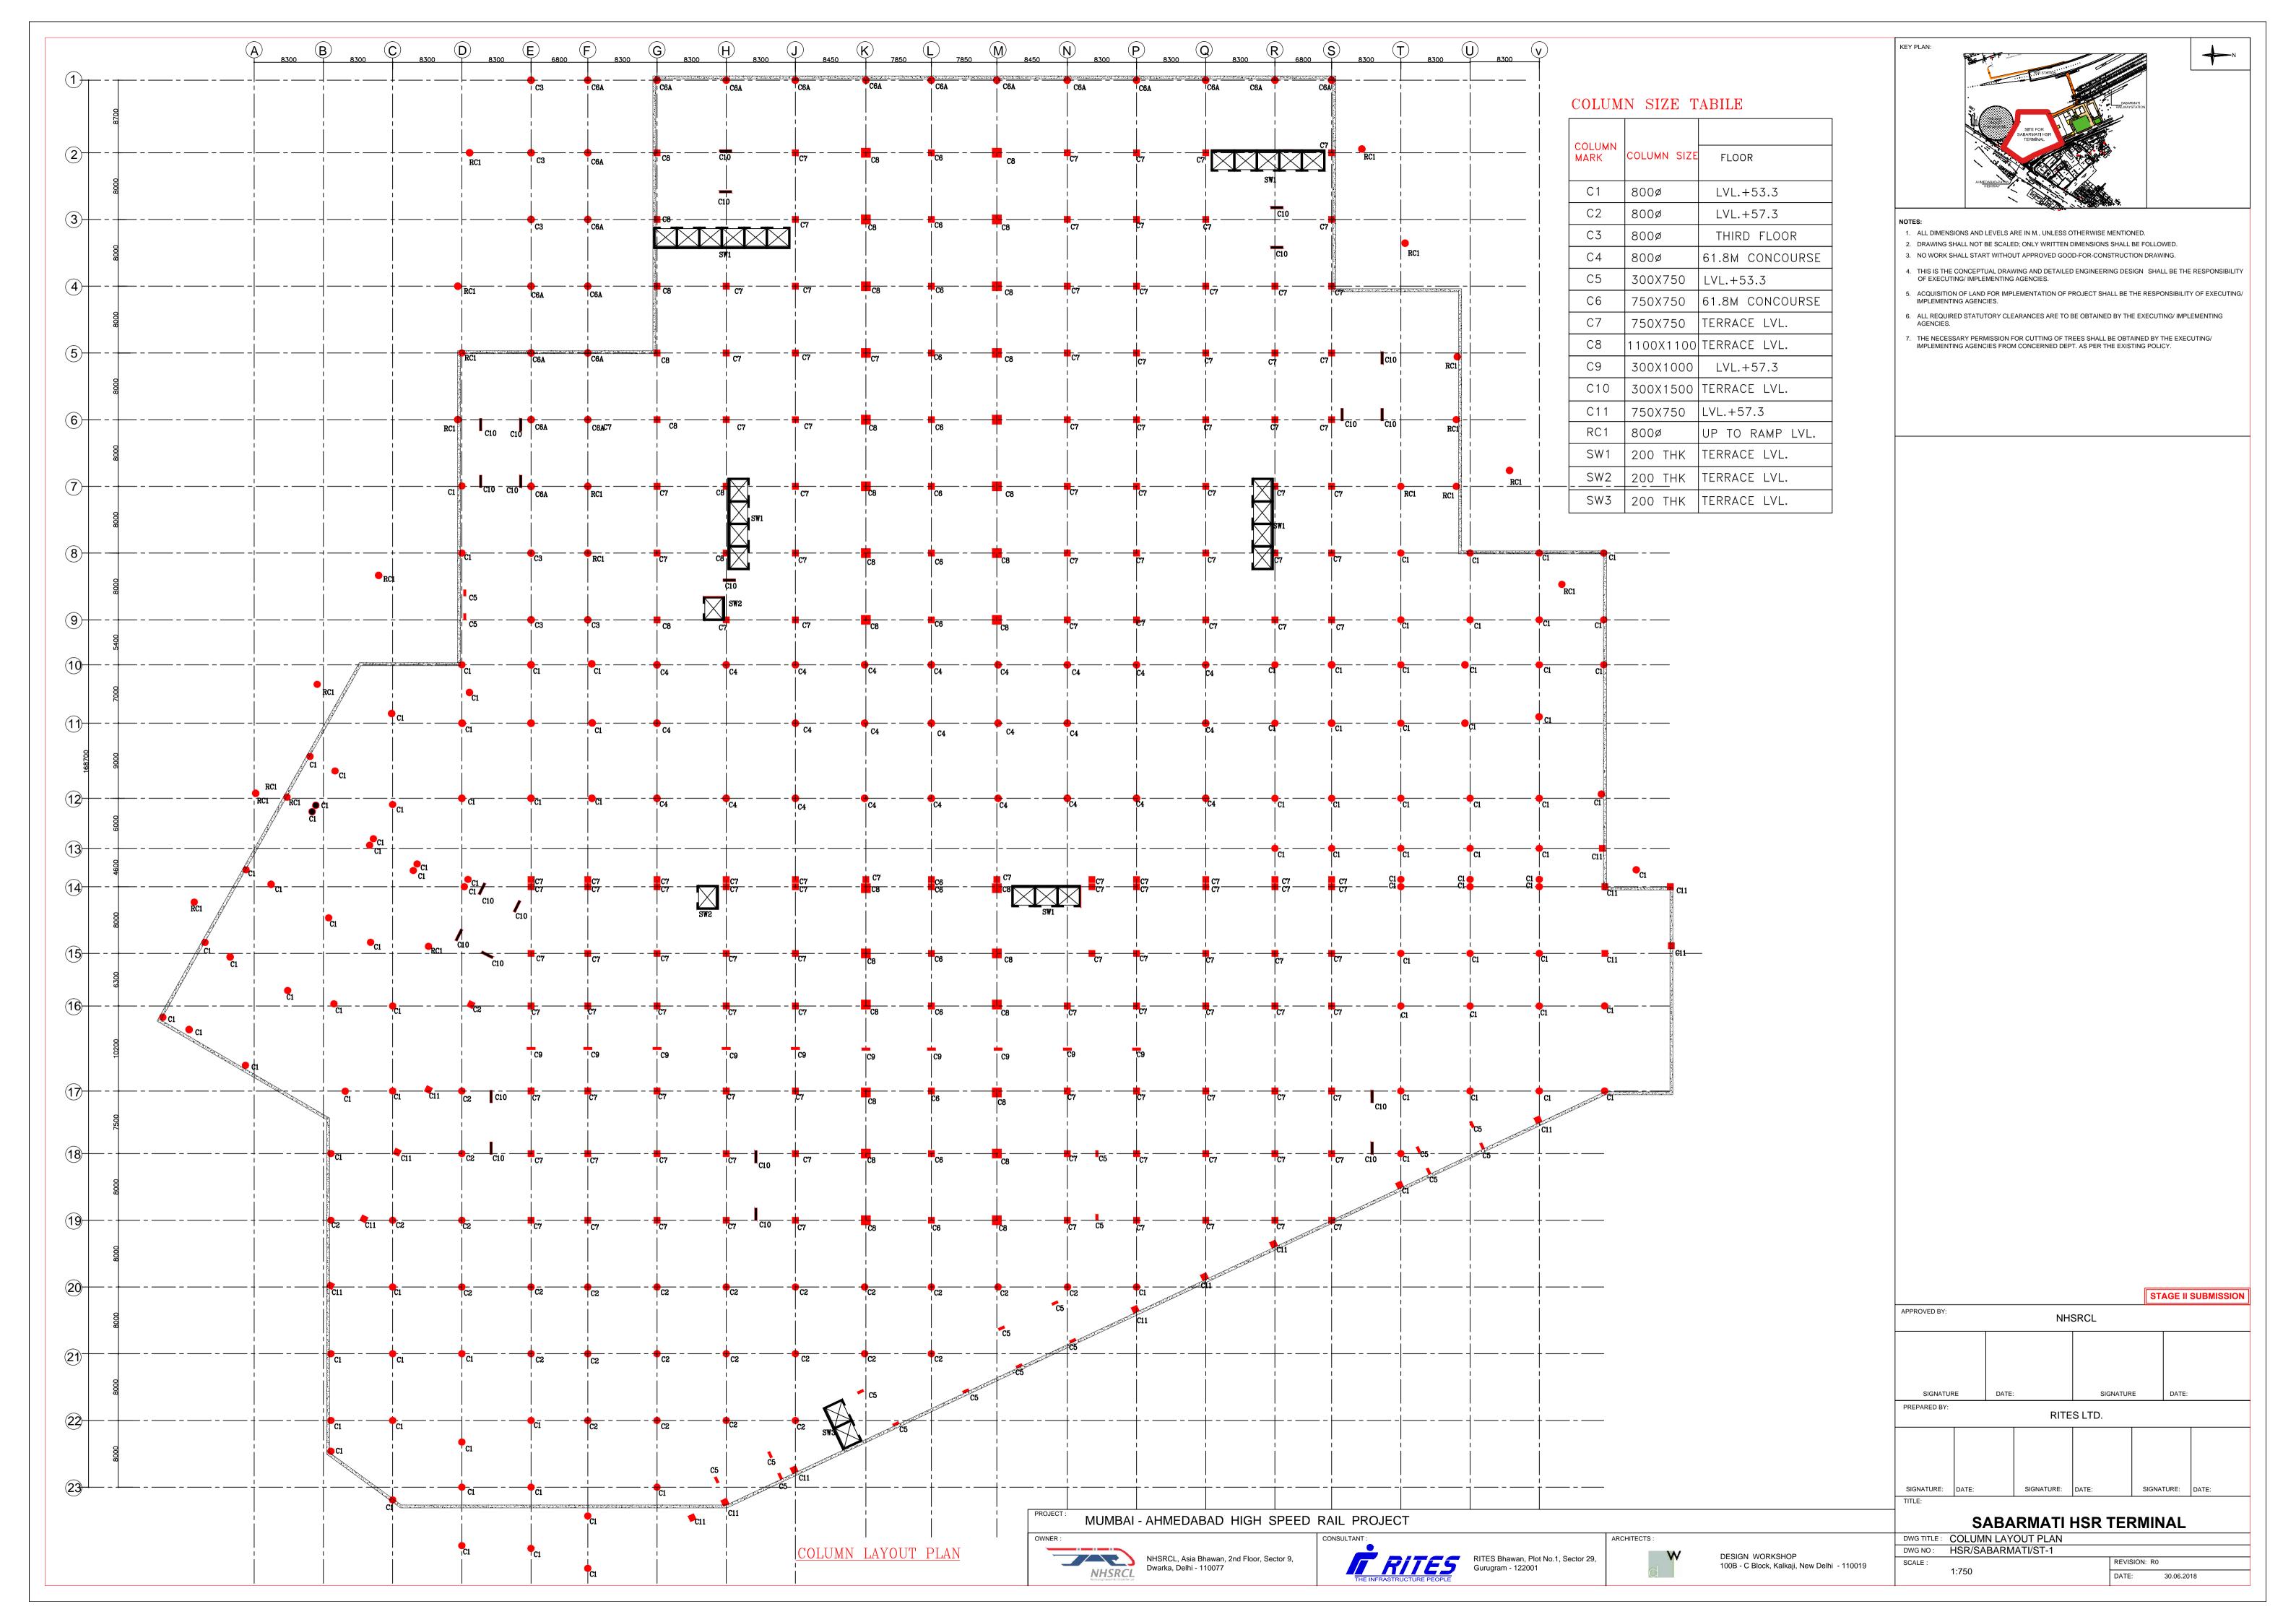

### THREE WHEELER RAMP FRAMING PLAN

#### TES:

- 1. ALL DIMENSIONS AND LEVELS ARE IN M., UNLESS OTHERWISE MENTIONED.
- DRAWING SHALL NOT BE SCALED; ONLY WRITTEN DIMENSIONS SHALL BE FOLLOWED.
   NO WORK SHALL START WITHOUT APPROVED GOOD-FOR-CONSTRUCTION DRAWING.
- 4. THIS IS THE CONCEPTUAL DRAWING AND DETAILED ENGINEERING DESIGN SHALL BE THE RESPONSIBILITY OF EXECUTING/ IMPLEMENTING AGENCIES.
- 5. ACQUISITION OF LAND FOR IMPLEMENTATION OF PROJECT SHALL BE THE RESPONSIBILITY OF EXECUTING/IMPLEMENTING AGENCIES.
- 6. ALL REQUIRED STATUTORY CLEARANCES ARE TO BE OBTAINED BY THE EXECUTING/ IMPLEMENTING AGENCIES.
- 7. THE NECESSARY PERMISSION FOR CUTTING OF TREES SHALL BE OBTAINED BY THE EXECUTING/IMPLEMENTING AGENCIES FROM CONCERNED DEPT. AS PER THE EXISTING POLICY.

MUMBAI - AHMEDABAD HIGH SPEED RAIL PROJECT

DESIGN WORKSHOP 100B - C Block, Kalkaji, New Delhi - 110019 SABARMATI HSR TERMINAL

DWG TITLE: THREE WHEELER RAMP DETAILS

DWG NO: HSR/SABARMATI/ST-17

SCALE:

1:750

REVISION: R0

DATE: 30.06.2018