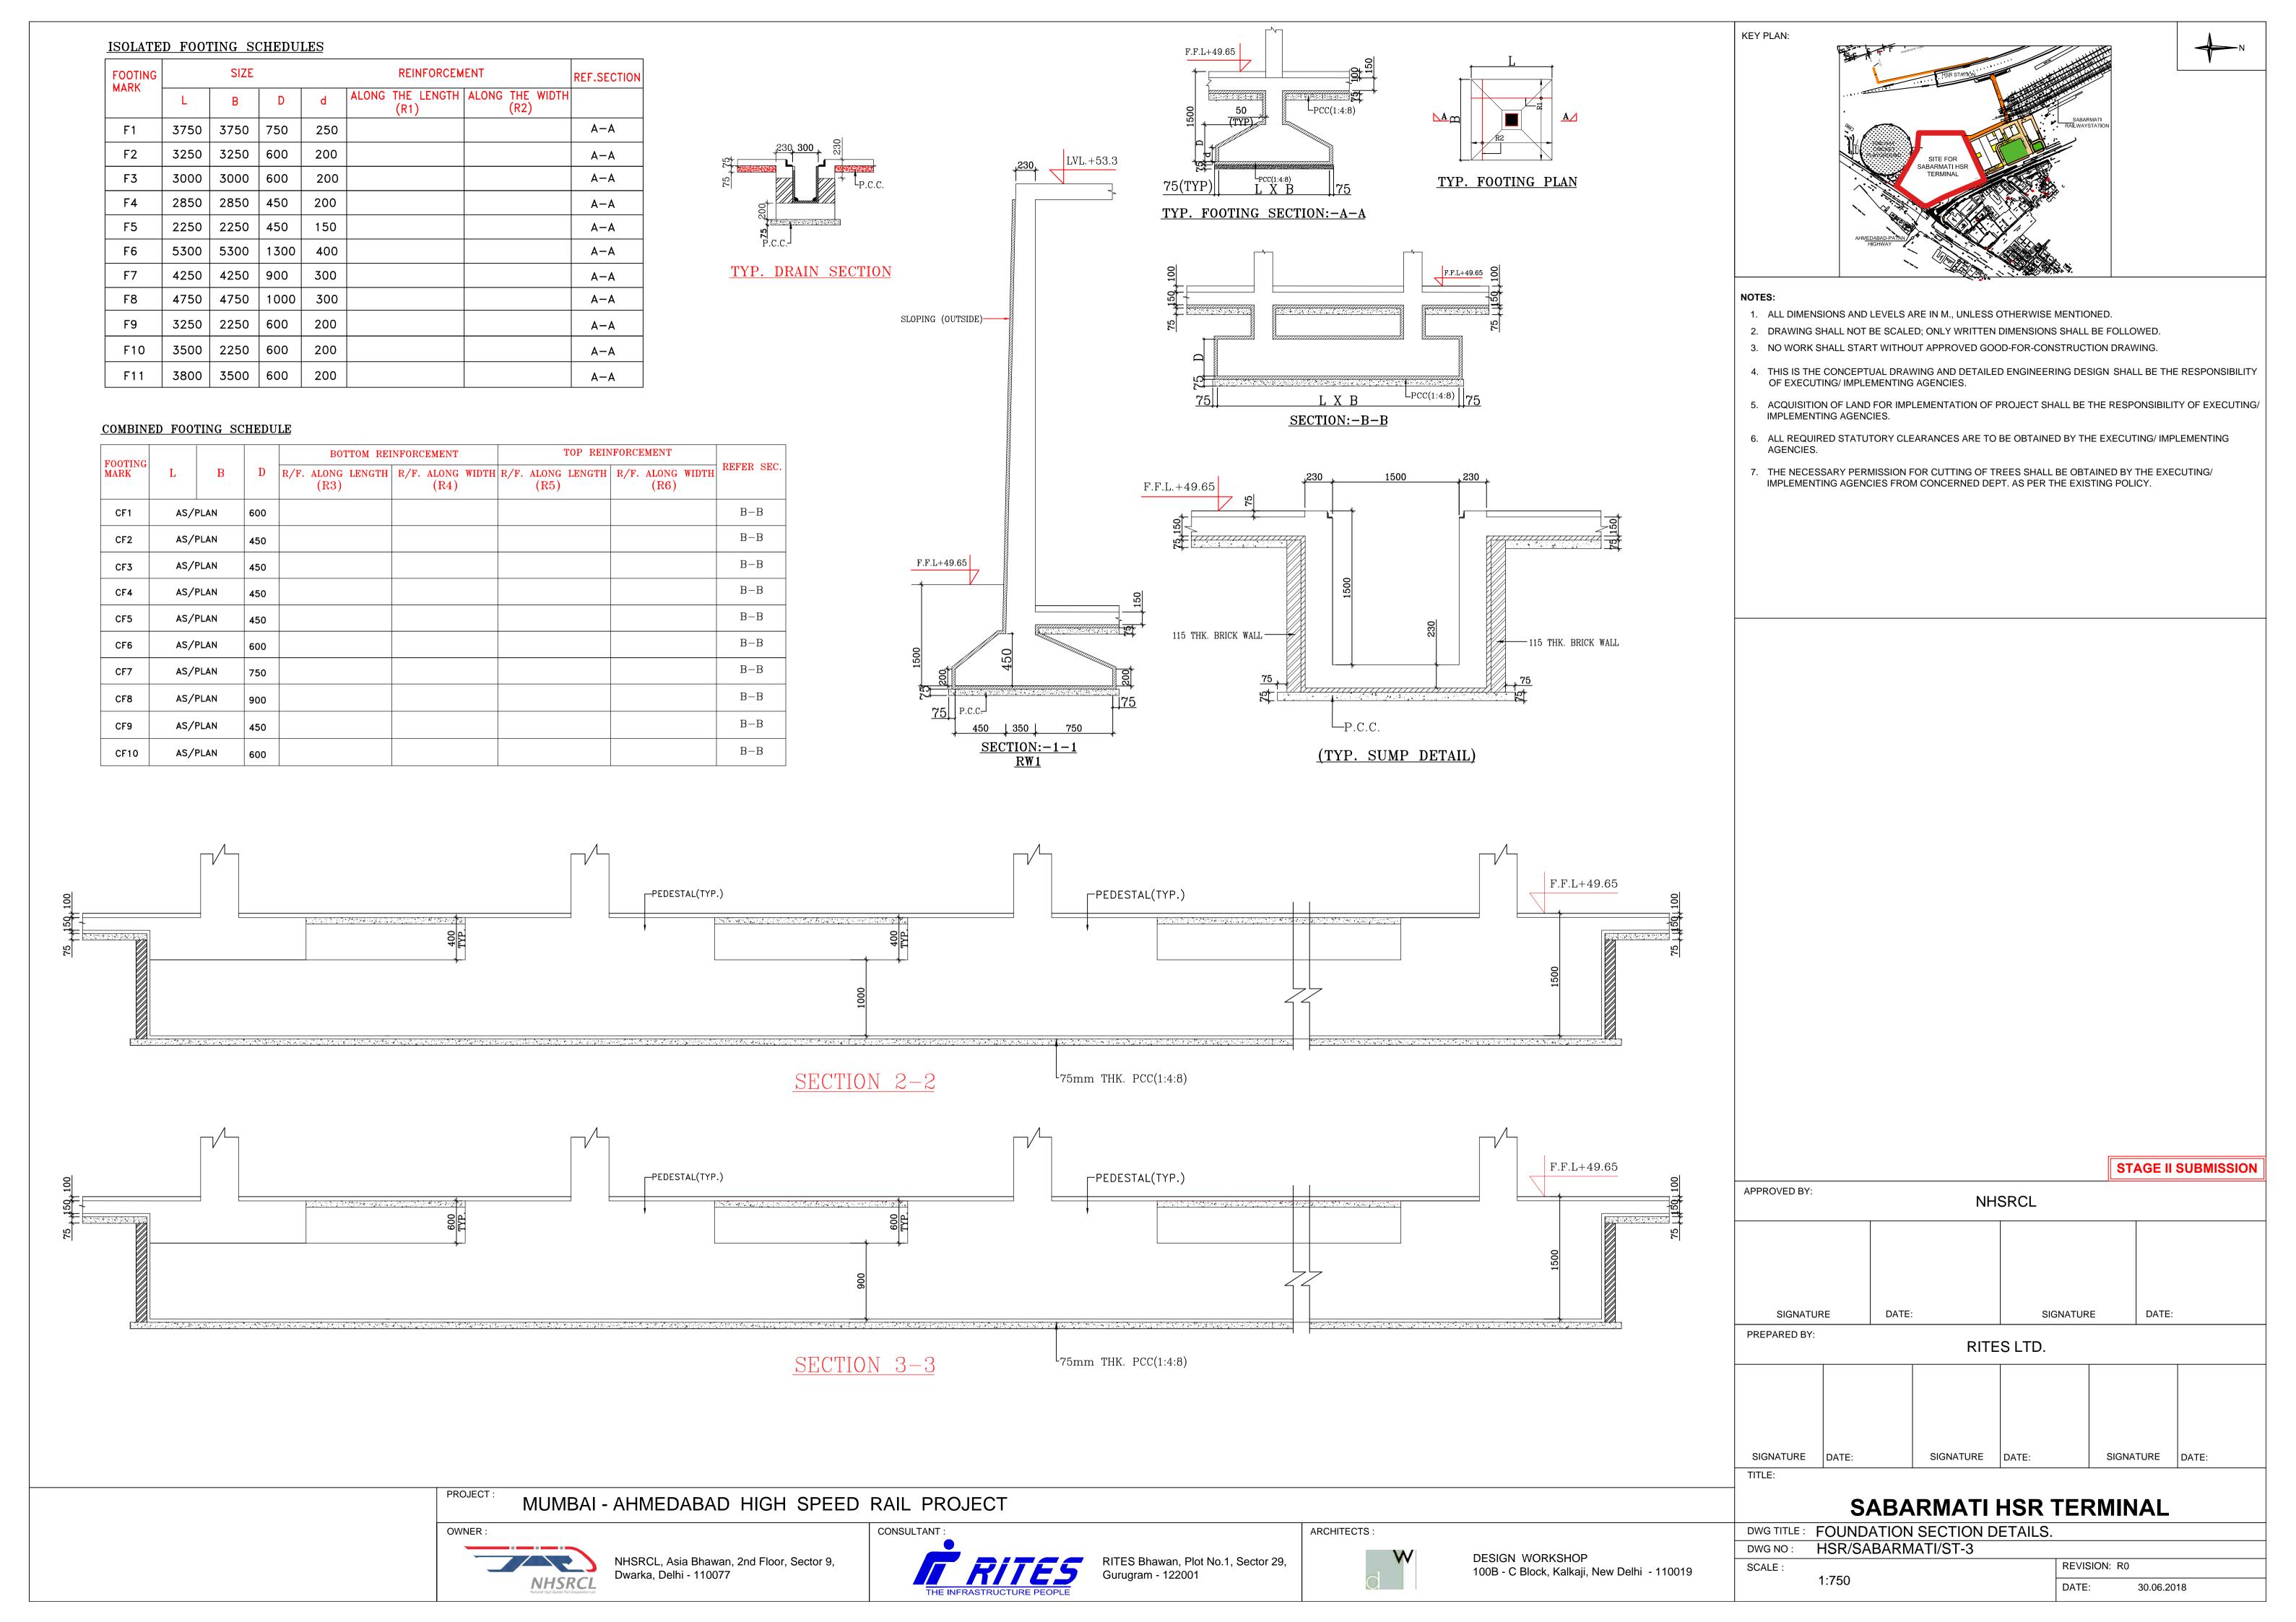

# PREMIUM PARKING RAMP FRAMING PLAN

#### OTES:

- 1. ALL DIMENSIONS AND LEVELS ARE IN M., UNLESS OTHERWISE MENTIONED.
- DRAWING SHALL NOT BE SCALED; ONLY WRITTEN DIMENSIONS SHALL BE FOLLOWED.
   NO WORK SHALL START WITHOUT APPROVED GOOD-FOR-CONSTRUCTION DRAWING.
- 4. THIS IS THE CONCEPTUAL DRAWING AND DETAILED ENGINEERING DESIGN SHALL BE THE RESPONSIBILITY OF EXECUTING/ IMPLEMENTING AGENCIES.
- 5. ACQUISITION OF LAND FOR IMPLEMENTATION OF PROJECT SHALL BE THE RESPONSIBILITY OF EXECUTING/
- 6. ALL REQUIRED STATUTORY CLEARANCES ARE TO BE OBTAINED BY THE EXECUTING/ IMPLEMENTING AGENCIES.
- 7. THE NECESSARY PERMISSION FOR CUTTING OF TREES SHALL BE OBTAINED BY THE EXECUTING/IMPLEMENTING AGENCIES FROM CONCERNED DEPT. AS PER THE EXISTING POLICY.

APPROVED BY:

NHSRCL

SIGNATURE: DATE: SIGNATURE: DATE:

PREPARED BY:

RITES LTD.

SIGNATURE: DATE: SIGNATURE: DATE:

TITLE:

MUMBAI - AHMEDABAD HIGH SPEED RAIL PROJECT

NHSRCL, Asia Bhawan, 2nd Floor, Sector 9,

Dwarka, Delhi - 110077

TES Bhawan, Plot No.1, Sector 29, irugram - 122001

DESIGN WORKSHOP 100B - C Block, Kalkaji, New Delhi - 110019 DWG TITLE: PREMIUM PARKING RAMP - 1 DETAILS
DWG NO: HSR/SABARMATI/ST-19
SCALE: REVISION: R0

30.06.2018

1:750