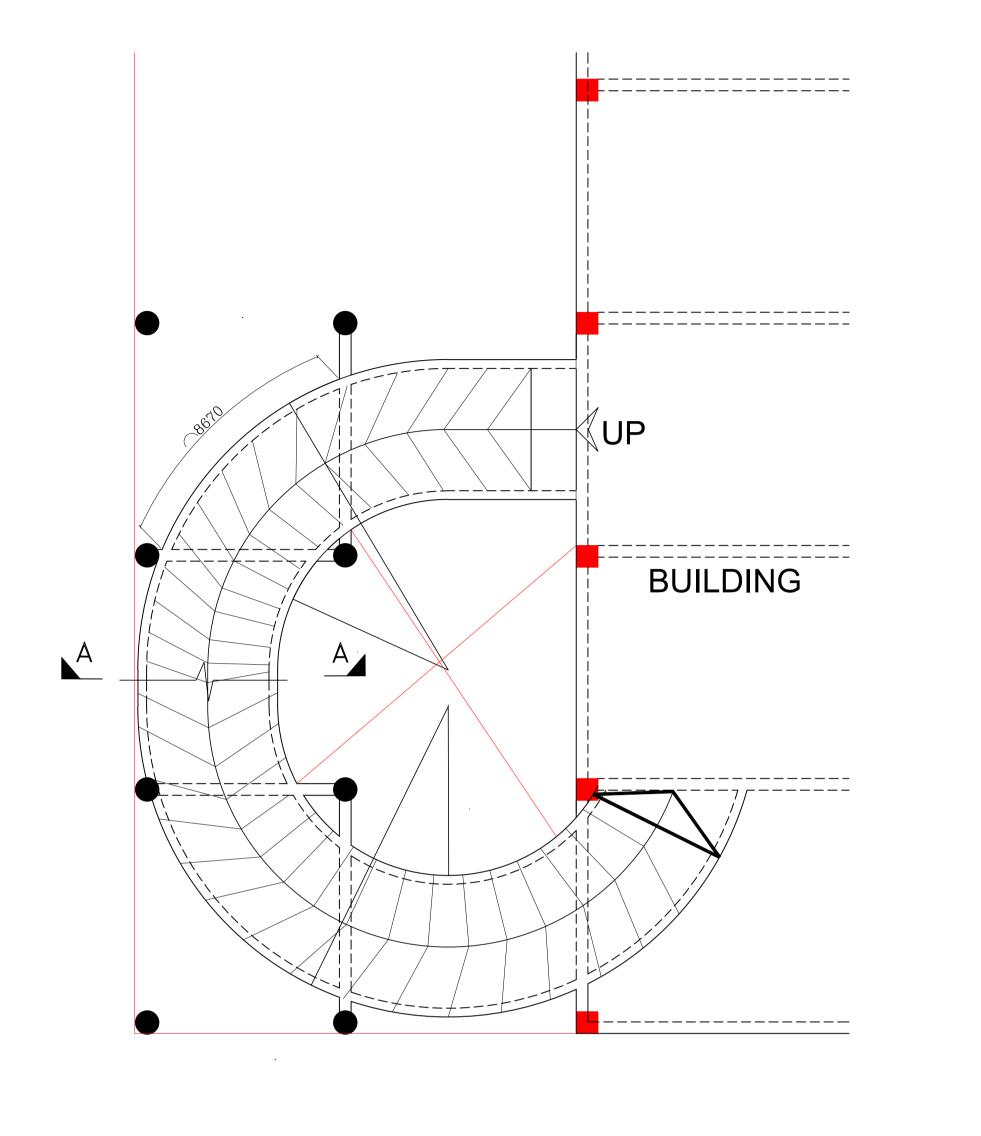

### THREE WHEELER RAMP FRAMING PLAN

#### TES:

- 1. ALL DIMENSIONS AND LEVELS ARE IN M., UNLESS OTHERWISE MENTIONED.
- DRAWING SHALL NOT BE SCALED; ONLY WRITTEN DIMENSIONS SHALL BE FOLLOWED.
   NO WORK SHALL START WITHOUT APPROVED GOOD-FOR-CONSTRUCTION DRAWING.
- 4. THIS IS THE CONCEPTUAL DRAWING AND DETAILED ENGINEERING DESIGN SHALL BE THE RESPONSIBILITY OF EXECUTING/ IMPLEMENTING AGENCIES.
- 5. ACQUISITION OF LAND FOR IMPLEMENTATION OF PROJECT SHALL BE THE RESPONSIBILITY OF EXECUTING/IMPLEMENTING AGENCIES.
- 6. ALL REQUIRED STATUTORY CLEARANCES ARE TO BE OBTAINED BY THE EXECUTING/ IMPLEMENTING AGENCIES.
- 7. THE NECESSARY PERMISSION FOR CUTTING OF TREES SHALL BE OBTAINED BY THE EXECUTING/IMPLEMENTING AGENCIES FROM CONCERNED DEPT. AS PER THE EXISTING POLICY.

MUMBAI - AHMEDABAD HIGH SPEED RAIL PROJECT

DESIGN WORKSHOP 100B - C Block, Kalkaji, New Delhi - 110019 SABARMATI HSR TERMINAL

DWG TITLE: THREE WHEELER RAMP DETAILS

DWG NO: HSR/SABARMATI/ST-17

SCALE:

1:750

REVISION: R0