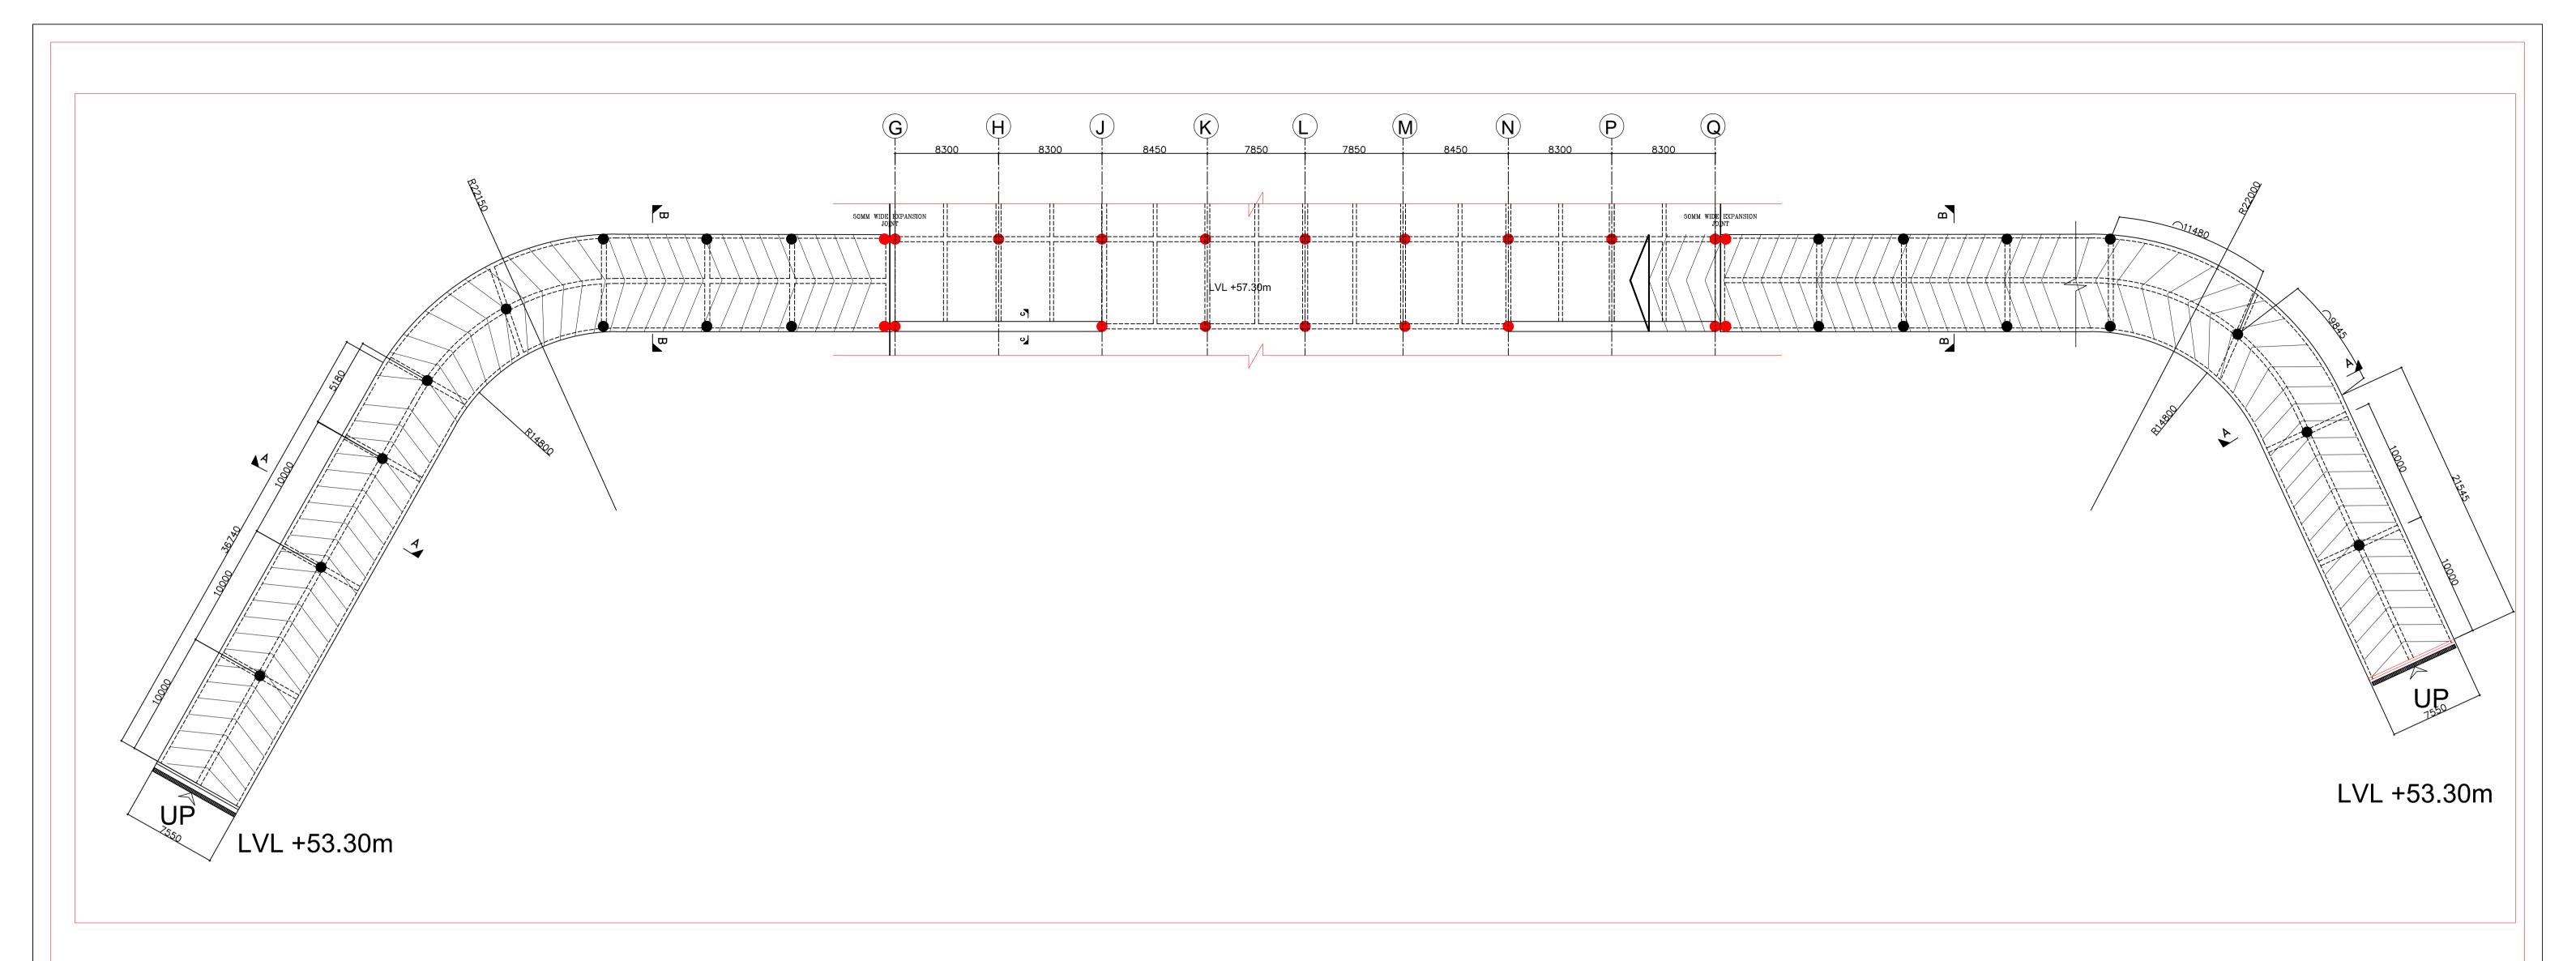

### THREE WHEELER RAMP FRAMING PLAN

#### TES:

- 1. ALL DIMENSIONS AND LEVELS ARE IN M., UNLESS OTHERWISE MENTIONED.
- DRAWING SHALL NOT BE SCALED; ONLY WRITTEN DIMENSIONS SHALL BE FOLLOWED.
   NO WORK SHALL START WITHOUT APPROVED GOOD-FOR-CONSTRUCTION DRAWING.
- 4. THIS IS THE CONCEPTUAL DRAWING AND DETAILED ENGINEERING DESIGN SHALL BE THE RESPONSIBILITY OF EXECUTING/ IMPLEMENTING AGENCIES.
- 5. ACQUISITION OF LAND FOR IMPLEMENTATION OF PROJECT SHALL BE THE RESPONSIBILITY OF EXECUTING/IMPLEMENTING AGENCIES.
- 6. ALL REQUIRED STATUTORY CLEARANCES ARE TO BE OBTAINED BY THE EXECUTING/ IMPLEMENTING AGENCIES.
- 7. THE NECESSARY PERMISSION FOR CUTTING OF TREES SHALL BE OBTAINED BY THE EXECUTING/IMPLEMENTING AGENCIES FROM CONCERNED DEPT. AS PER THE EXISTING POLICY.

MUMBAI - AHMEDABAD HIGH SPEED RAIL PROJECT

DESIGN WORKSHOP 100B - C Block, Kalkaji, New Delhi - 110019 SABARMATI HSR TERMINAL

DWG TITLE: THREE WHEELER RAMP DETAILS

DWG NO: HSR/SABARMATI/ST-17

SCALE:

1:750

REVISION: R0